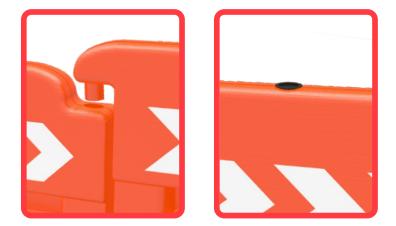

#### **FEATURES**

- Very useful as a limiter, signaliser and safety provider on road and construction works.
- · Made out in high molecular density polyethylene,
- · Manufactured out in one solid piece means durability.
- Modular and lightweight are easy handle and transport.
- Resistence to weathering including UV rays protection.
- Uniformity in internal walls thickness traduces in a better performing on normal daily hard use.
- Rounded ends and no sharpen edges to avoid any harm.
- The superior cap on top permits to charge water for ballast directly from the tank truck hose.
- The coupling system (male-female) for bond are very easy to handle and allow to construct little straigh lines or large curves.
- Has a bridge on bottom for water pass in case of rain.