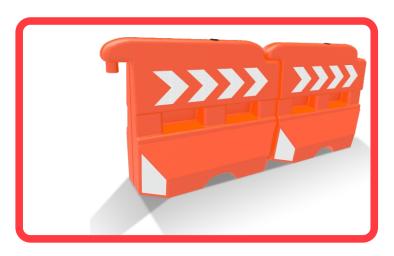

### **Classic Barrier 110**

Code: B-110

#### **FEATURES**

- Very useful as a limiter, signaliser and safety provider on road and construction works.
- · Made out in high molecular density polyethylene,
- · Manufactured out in one solid piece means durability.
- Modular and lightweight are easy handle and transport.
- Resistence to weathering including UV rays protection.
- Uniformity in internal walls thickness traduces in a better performing on normal daily hard use.
- Rounded ends and no sharpen edges to avoid any harm.
- The superior cap on top permits to charge water for ballast directly from the tank truck hose.
- The coupling system (male-female) for bond are very easy to handle and allow to construct little straigh lines or large curves.
- Has a bridge on bottom for water pass in case of rain.