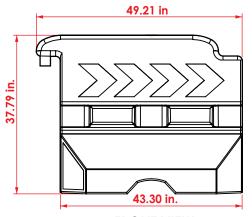

## **Classic Barrier 110**

Code: B-110

Measures are nominal and can vary, between +- 2%.

FRONT VIEW

LATERAL VIEW

| Measure           |                                                                        |
|-------------------|------------------------------------------------------------------------|
| Total             | Length: 4 ft 1.21 in.<br>Height: 3 ft 1.79 in.<br>Width: 2 ft 1.98 in. |
| Reflective:       | Optional                                                               |
| Reflective color: | White                                                                  |