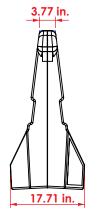

## **Classic Barrier 110**

Code: B-110

Measures are nominal and can vary, between +- 2%.

FRONT VIEW

LATERAL VIEW

| Measure           |                                                                        |
|-------------------|------------------------------------------------------------------------|
| Total             | Length: 4 ft 1.21 in.<br>Height: 3 ft 1.79 in.<br>Width: 2 ft 1.98 in. |
| Reflective:       | Optional                                                               |
| Reflective color: | White                                                                  |