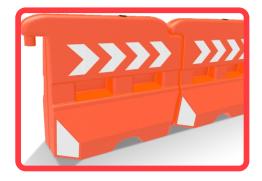

### **Classic Barrier 110**

Code: B-110

# Leader don't follow steps ... marks the way

Safety traffic barrier are refillable, also specially resistant to impacts and harsh weathering so are very durables.

Its main function is to avoid the vehicles pass to forbidden or restricted areas, are useful as traffic security delimiter.

Its suggested use is forming rows or curves depending on your needs and contributing always for a better safety environment.