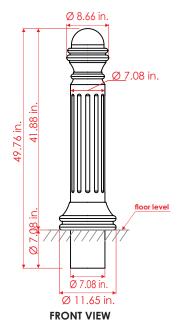

# **Greece Bollard + Dome-Sphere**

Code: PIC-GE-R / PIC-GC-R

Measures are nominal and can vary, between +- 2%. All dimensions in inches and onces & lb.

# 11.65 in.

## PIC-GC-R

**FRONT VIEW** 

### Measure

PIC-GE-R Total diameter: 12.87 in. Functional height: 49 in.

PIC-GC-R Total diameter: 11.65 in.
Functional height: 41.88 in.