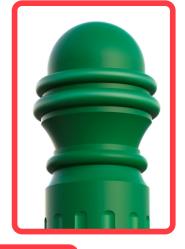

## **FEATURES**

- Decorative and modern bollard and also traffic aligner in two models PIC-GE-R (spherical top) y PIC-GC-R (cupole top).
- · Help to create a safe and high standard environment.
- · Made out in medium density polyethylene.
- Line color: granite, black, gray and green, more on demand with your order for more than 200 pieces.
- · Our bollards are eco-friendly on various aspects.
- Hard resistence to weather harshness including UV rays protection.
- · No corrosion, no atrittion, no dirty absoption.
- No maintenance needed.
- · Are heavy impact resistant.
- Both models can be used in hollow version or filled with cement for a better performance.
- · Easy installation.
- · Drowned anchorage on any plane ground.

## PIC-GC-R

**FRONT VIEW** 

### Measure

PIC-GE-R Total diameter: 12.87 in. Functional height: 49 in.

PIC-GC-R Total diameter: 11.65 in.
Functional height: 41.88 in.