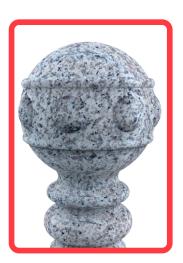

## **FEATURES**

- Decorative and modern bollard and also traffic aligner in two models PIC-GE-R (spherical top) y PIC-GC-R (cupole top).
- · Help to create a safe and high standard environment.
- · Made out in medium density polyethylene.
- Line color: granite, black, gray and green, more on demand with your order for more than 200 pieces.
- · Our bollards are eco-friendly on various aspects.
- Hard resistence to weather harshness including UV rays protection.
- · No corrosion, no atrittion, no dirty absoption.
- No maintenance needed.
- · Are heavy impact resistant.
- Both models can be used in hollow version or filled with cement for a better performance.
- · Easy installation.
- · Drowned anchorage on any plane ground.

### Measure

PIC-GE-R Total diameter: 12.87 in. Functional height: 49 in.

PIC-GC-R Total diameter: 11.65 in.
Functional height: 41.88 in.