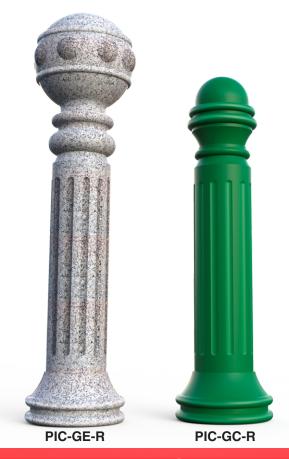

# **Greece Bollard + Dome-Sphere**

Code: PIC-GE-R / PIC-GC-R

## **FEATURES**

- Decorative and modern bollard and also traffic aligner in two models PIC-GE-R (spherical top) y PIC-GC-R (cupole top).
- · Help to create a safe and high standard environment.
- · Made out in medium density polyethylene.
- Line color: granite, black, gray and green, more on demand with your order for more than 200 pieces.
- · Our bollards are eco-friendly on various aspects.
- Hard resistence to weather harshness including UV rays protection.
- · No corrosion, no atrittion, no dirty absoption.
- No maintenance needed.
- · Are heavy impact resistant.
- Both models can be used in hollow version or filled with cement for a better performance.
- · Easy installation.
- · Drowned anchorage on any plane ground.

### Measure

PIC-GE-R Total diameter: 12.87 in. Functional height: 49 in.

PIC-GC-R Total diameter: 11.65 in.
Functional height: 41.88 in.