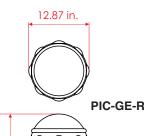

### Measure

PIC-GE-R Total diameter: 12.87 in. Functional height: 49 in.

PIC-GC-R Total diameter: 11.65 in.
Functional height: 41.88 in.