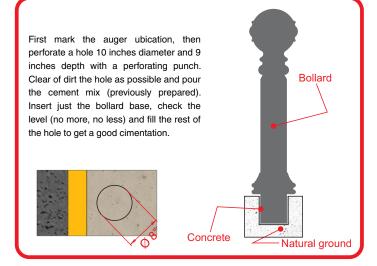

.
- · Our bollards are eco-friendly on various aspects.
- Hard resistence to weather harshness including UV rays protection.
- · No corrosion, no atrittion, no dirty absoption.
- No maintenance needed.
- · Are heavy impact resistant.
- Both models can be used in hollow version or filled with cement for a better performance.
- · Easy installation.
- · Drowned anchorage on any plane ground.







Images are merely illustrative models



# **Greece Bollard + Dome-Sphere**

Code: PIC-GE-R / PIC-GC-R

Measures are nominal and can vary, between +- 2%. All dimensions in inches and onces & lb.

# 11.65 in.

## PIC-GC-R







**FRONT VIEW** 

### Measure

PIC-GE-R Total diameter: 12.87 in. Functional height: 49 in.

PIC-GC-R Total diameter: 11.65 in.
Functional height: 41.88 in.

#### Anchorage



### Suggested use