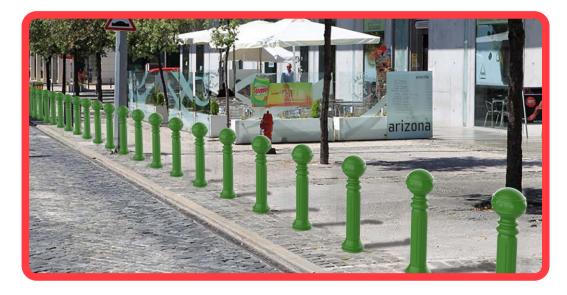

### **WHAT BOLLARDS ARE?**

Excellent traffic equipment that has a double use: as ornament and as protective item for citizens.

Its main function is to divide the traffic flow and the pedestrian or bicycle zones.

Suggested use in public places as well as in private areas.

## **FEATURES**

- Decorative and modern bollard and also traffic aligner in two models PIC-GE-R (spherical top) y PIC-GC-R (cupole top).
- · Help to create a safe and high standard environment.
- · Made out in medium density polyethylene.
- Line color: granite, black, gray and green, more on demand with your order for more than 200 pieces.
- · Our bollards are eco-friendly on various aspects.
- Hard resistence to weather harshness including UV rays protection.
- · No corrosion, no atrittion, no dirty absoption.
- No maintenance needed.
- · Are heavy impact resistant.
- Both models can be used in hollow version or filled with cement for a better performance.
- · Easy installation.
- · Drowned anchorage on any plane ground.