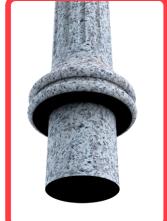

uggested use in public places as well as in private areas.



## **FEATURES**

- Decorative and modern bollard and also traffic aligner in two models PIC-GE-R (spherical top) y PIC-GC-R (cupole top).
- · Help to create a safe and high standard environment.
- · Made out in medium density polyethylene.
- Line color: granite, black, gray and green, more on demand with your order for more than 200 pieces.
- · Our bollards are eco-friendly on various aspects.
- Hard resistence to weather harshness including UV rays protection.
- · No corrosion, no atrittion, no dirty absoption.
- No maintenance needed.
- · Are heavy impact resistant.
- Both models can be used in hollow version or filled with cement for a better performance.
- · Easy installation.
- · Drowned anchorage on any plane ground.







Images are merely illustrative models



# **Greece Bollard + Dome-Sphere**

Code: PIC-GE-R / PIC-GC-R

Measures are nominal and can vary, between +- 2%. All dimensions in inches and onces & lb.

# 11.65 in.

## PIC-GC-R







**FRONT VIEW** 

### Measure

PIC-GE-R Total diameter: 12.87 in. Functional height: 49 in.

PIC-GC-R Total diameter: 11.65 in.
Functional height: 41.88 in.

#### Anchorage



### Suggested use