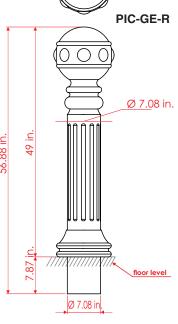

# **Greece Bollard + Dome-Sphere**

Code: PIC-GE-R / PIC-GC-R

Measures are nominal and can vary, between +- 2%. All dimensions in inches and onces & lb.

### Measure

PIC-GE-R Total diameter: 12.87 in. Functional height: 49 in.

PIC-GC-R Total diameter: 11.65 in.
Functional height: 41.88 in.