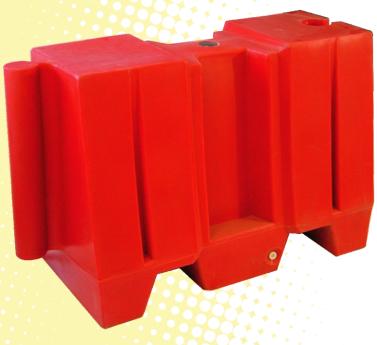

## **High Barrier**

Code: B-1070

## Features:

- \* Great versatile barrier can fill-in with sand or water, also can be used empty.
- \* All weathering resistant, including UV rays and extreme temperature changes.
- \* Different colors.
- \* Design for a perfect stack that means savings in the transport bill.
- \* Smooth surfaces and without sharpen edges or corners, a completely harmless product.
- \* Very useful as a traffic marker between lanes, for signalise in road works and as a central barrier in highways.
- \* With a bond system male-female for an easy and quick installation.