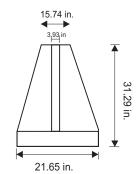

## **Technical Data**

\* Manufactured in: Medium density polyethylene.

\* **Measure:** Length: 48.03 in. Width: 21.65 in.

Height: 31.29 in.