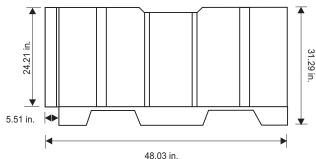

## **Technical Data**

\* Manufactured in: Medium density polyethylene.

\* **Measure:** Length: 48.03 in. Width: 21.65 in.

Height: 31.29 in.