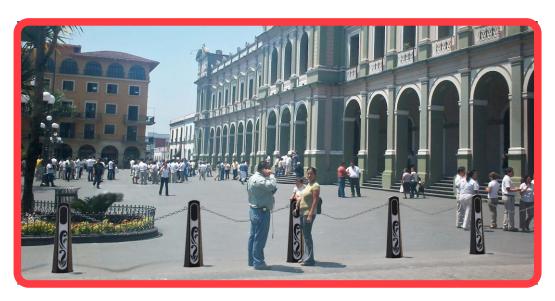

### WHAT ARE BOLLARDS?

Excellent traffic equipment that has a double use: as ornament and as protective item for all citizens. It carry reflective for a bettered visibility.

Its main function is to divide the traffic flow and the pedestrian or bicycle zones, so is a safety delimiter.

Suggested use in rows circling the forbidden area, public places as well as in private areas.