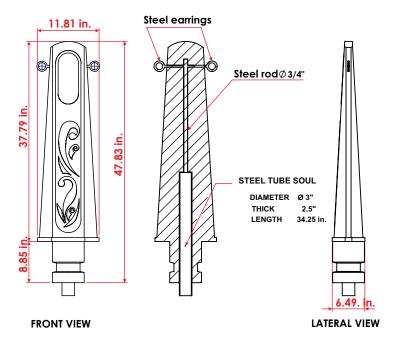

### Measure

Length: 11.81 in. Width: 6.49 in.

Total Functional height: 38.97 in.

Total height: 47.83 in.

Reflectives color: White or amber.