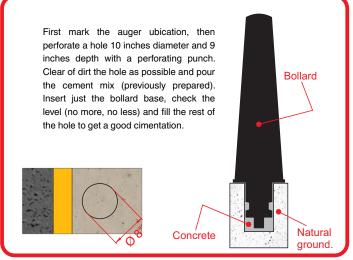

nt.
- Help to create a safe and high standard environment.
- · Made of medium density polyethylene.
- With reinforced steel skeleton of tubular steel for a better shock resistance.
- 5 different models with metal earrings options for carry a chain to block people pass.
- · No maiintenance needed. Easy handle.
- · U.V. ray resistant, no decoloration.
- · Great durability.
- Wide reflecting zone for a better night visibility.







# **Prosperity Bollards**

Codes: PIC-PR1-I, PIC-PR2-I, PIC-PR3-I, PIC-PR4-I, PIC-PR5-I.

Measures are nominal and can vary, between +- 2%. All dimensions in inches and onces & lb.



#### **TOP VIEW**



### Measure

Length: 11.81 in. Width: 6.49 in.

Total Functional height: 38.97 in.

Total height: 47.83 in.

Reflectives color: White or amber.

### Anchorage