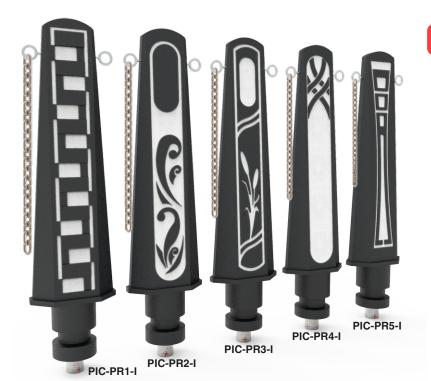

## **Prosperity Bollards**

Codes: PIC-PR1-I, PIC-PR2-I, PIC-PR3-I, PIC-PR4-I, PIC-PR5-I.

Leader don't follow steps ... marks the way

### **FEATURES**

- Urban furniture with a double objetive: to adorn and as a safety element.
- Help to create a safe and high standard environment.
- · Made of medium density polyethylene.
- With reinforced steel skeleton of tubular steel for a better shock resistance.
- 5 different models with metal earrings options for carry a chain to block people pass.
- · No maiintenance needed. Easy handle.
- · U.V. ray resistant, no decoloration.
- · Great durability.
- Wide reflecting zone for a better night visibility.

# **Prosperity Bollards**

Codes: PIC-PR1-I, PIC-PR2-I, PIC-PR3-I, PIC-PR4-I, PIC-PR5-I.

Measures are nominal and can vary, between +- 2%. All dimensions in inches and onces & lb.