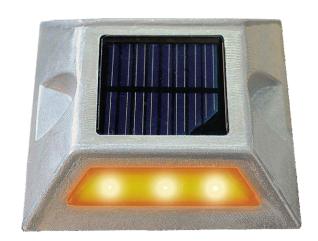

## WHAT IS AN INTELLIGENT ROAD STUD?

Irreplaceable visual reference on any roadway to limit and mark lanes at any hour, due to its physic characteristics have maximum visibility and extended service life. Also is capable to support all vehicle type weight, from a bicycle to a trailer truck.

Has a trunked pyramidal body forged in aluminium for a better strong and resistance.

Its and idoneus device for curves areas, entrances, parking lots, two way streets and else.

## **FEATURES**

- Friction, abrasion, impacts and shock resistant.
- Useful as a very visible guide on road and a speed reducer also.
- The device charge on daylight its batteries and turn on its leds during night. Avant garde design with solar technology.
- Its solar panel is one of the biggest, so returns more energy to leds, and these means more visible from a larger distance
- The road stud can have one luminous face or two, depending, to install on two ways streets.

#### Illumination system (fixed or flashing modes)

- Ultrabrilliant Led: 0,19 in.
- · Led Colors: white, amber or red.
- Leds by cluster: 01 to 06 Leds.
- Leds life expectancy: 100,000 hrs.
- Luminous intensity (each led): 6.5 candels.
- Flashing sequence to 80 by minute.
- Maximum distance for led visibility: 320 yd.

## Body manufactured out in natural aluminium

- Aprox. Weight: 12,41 oz.
- Measure: Base 4.72x 4.72 in. Height: 1.06 in.