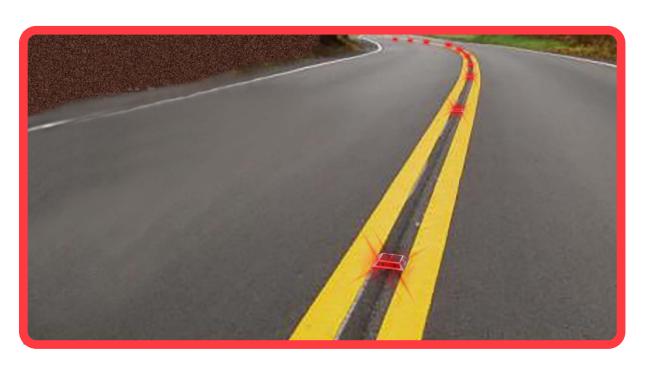

## WHAT IS AN INTELLIGENT ROAD STUD?

Irreplaceable visual reference on any roadway to limit and mark lanes at any hour, due to its physic characteristics have maximum visibility and extended service life. Also is capable to support all vehicle type weight, from a bicycle to a trailer truck.

## **FEATURES**

- Friction, abrasion, impacts and shock resistant.
- Useful as a very visible guide on road and a speed reducer also.
- The device charge on daylight its batteries and turn on its leds during night. Avant garde design with solar technology.
- Its solar panel is one of the biggest, so returns more energy to leds, and these means more visible from a larger distance
- The road stud can have one luminous face or two, depending, to install on two ways streets.