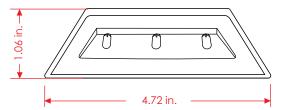

Has a trunked pyramidal body forged in aluminium for a better strong and resistance.

Its and idoneus device for curves areas, entrances, parking lots, two way streets and else.

## Body manufactured out in natural aluminium

- Aprox. Weight: 12,41 oz.
- Measure: Base 4.72x 4.72 in. Height: 1.06 in.