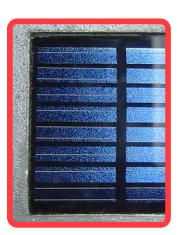

### Solar powered system features

- Mini solar panel : Silicon Photovoltaic Cell 0.315W/4.4V.
- Ecologic Batteries (long life): NK-MTH Rechargeable 1.2 Volts 600 mAh.
- Programable Circuit Efficiency: 24 hrs. operation / vs. 7 hrs on plain daylight charge.