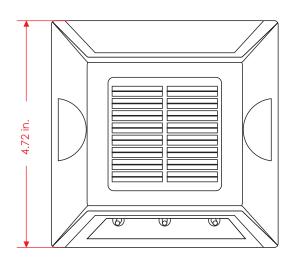

Has a trunked pyramidal body forged in aluminium for a better strong and resistance.

Its and idoneus device for curves areas, entrances, parking lots, two way streets and else.

## Body manufactured out in natural aluminium

- Aprox. Weight: 12,41 oz.
- Measure: Base 4.72x 4.72 in. Height: 1.06 in.