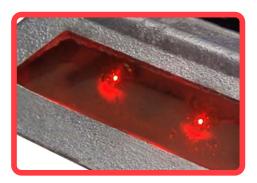

#### Illumination system (fixed or flashing modes)

- Ultrabrilliant Led: 0,19 in.
- · Led Colors: white, amber or red.
- Leds by cluster: 01 to 06 Leds.
- Leds life expectancy: 100,000 hrs.
- Luminous intensity (each led): 6.5 candels.
- Flashing sequence to 80 by minute.
- Maximum distance for led visibility: 320 yd.