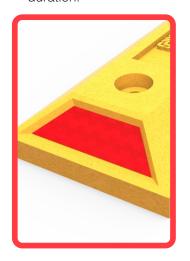

## THE 50 CHANNELIZER

Code: VIA-50

Leader don't follow steps ... marks the way

- Special road lane channelizer.
- The device has two reflective faces and a perfect height to guarantee visibility.
- Is a part of the so called "horizontal signalers" for warning messages.
- To install on road and very useful to channelize traffic flow in different ways. Operates as a strong call for drivers attention.
- Its reflectives faces catch the vehicles lights and send back to drivers. High resistance element with lifelong duration.

## **Features**

- The 50 Channelizer stud is a main road marker.
- Made out in medium density polyethylene for a better resistance to high temperatures and material dilatation.
- Humidity, corrosion and all weather resistant.
- Compose in one yellow piece.
- Hi-tech device with a half pyramidal shape.
- Ideal height with no sharp angles and smooth surface totally harmless product.
- A pair of reflectives (on front and back faces) for enhanced visibility.
- A longlife durability and a very easy installation.
- Two specific holes for floor fixation.
- You need to order more than 1000 pieces to get your logo on top of the body of each piece.