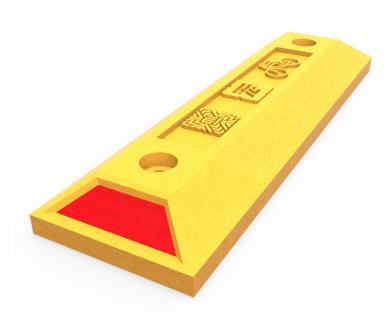

## THE 50 CHANNELIZER

Code: VIA-50

Leader don't follow steps ... marks the way

- Special road lane channelizer.
- The device has two reflective faces and a perfect height to guarantee visibility.
- Is a part of the so called "horizontal signalers" for warning messages.
- To install on road and very useful to channelize traffic flow in different ways. Operates as a strong call for drivers attention.
- Its reflectives faces catch the vehicles lights and send back to drivers. High resistance element with lifelong duration.

## **Features**

- The 50 Channelizer stud is a main road marker.
- Made out in medium density polyethylene for a better resistance to high temperatures and material dilatation.
- Humidity, corrosion and all weather resistant.
- Compose in one yellow piece.
- Hi-tech device with a half pyramidal shape.
- Ideal height with no sharp angles and smooth surface totally harmless product.
- A pair of reflectives (on front and back faces) for enhanced visibility.
- A longlife durability and a very easy installation.
- Two specific holes for floor fixation.
- You need to order more than 1000 pieces to get your logo on top of the body of each piece.