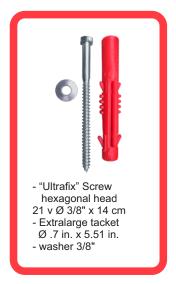

## **Features**

- The 50 Channelizer stud is a main road marker.
- Made out in medium density polyethylene for a better resistance to high temperatures and material dilatation.
- Humidity, corrosion and all weather resistant.
- Compose in one yellow piece.
- Hi-tech device with a half pyramidal shape.
- Ideal height with no sharp angles and smooth surface totally harmless product.
- A pair of reflectives (on front and back faces) for enhanced visibility.
- A longlife durability and a very easy installation.
- Two specific holes for floor fixation.
- You need to order more than 1000 pieces to get your logo on top of the body of each piece.