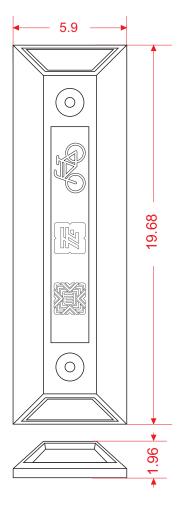

## Measure

Length: 19.68 in. **Total** Width: 5.9 in.

Height: 1.96 in.

**Weight:** 81.13 oz