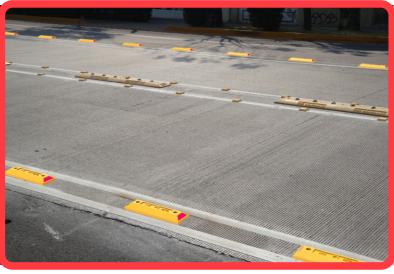

## THE 50 CHANNELIZER

Code: VIA-50

Leader don't follow steps ... marks the way

- Special road lane channelizer.
- The device has two reflective faces and a perfect height to guarantee visibility.
- Is a part of the so called "horizontal signalers" for warning messages.
- To install on road and very useful to channelize traffic flow in different ways. Operates as a strong call for drivers attention.
- Its reflectives faces catch the vehicles lights and send back to drivers. High resistance element with lifelong duration.

## **Features**

- The 50 Channelizer stud is a main road marker.
- Made out in medium density polyethylene for a better resistance to high temperatures and material dilatation.
- Humidity, corrosion and all weather resistant.
- Compose in one yellow piece.
- Hi-tech device with a half pyramidal shape.
- Ideal height with no sharp angles and smooth surface totally harmless product.
- A pair of reflectives (on front and back faces) for enhanced visibility.
- A longlife durability and a very easy installation.
- Two specific holes for floor fixation.
- You need to order more than 1000 pieces to get your logo on top of the body of each piece.