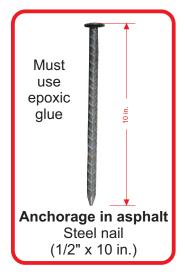

## **Features**

- The 50 Channelizer stud is a main road marker.
- Made out in medium density polyethylene for a better resistance to high temperatures and material dilatation.
- Humidity, corrosion and all weather resistant.
- Compose in one yellow piece.
- Hi-tech device with a half pyramidal shape.
- Ideal height with no sharp angles and smooth surface totally harmless product.
- A pair of reflectives (on front and back faces) for enhanced visibility.
- A longlife durability and a very easy installation.
- Two specific holes for floor fixation.
- You need to order more than 1000 pieces to get your logo on top of the body of each piece.