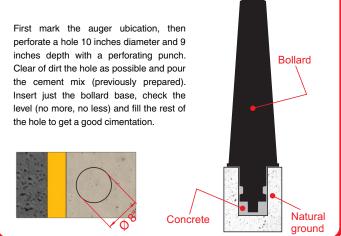

n or bicycle zones, so its a functional limiter.

The suggested use in public places in long rows as well as in private areas.



## **FEATURES**

- · Modern and robust body bollard.
- Help to create a safe and high standard environment.
- · Made out in polyethylene
- With reinforced steel skeleton of tubular steel for a better shock resistance.
- No maiintenance needed. Easy handle.
- UV resistant.
- · Long life durability.
- · Wide reflecting zone for a better night visibility.
- Installation by drowning on floor (see instructions).









Code: PIC-VI-I



Measures are nominal and can vary, between +- 2%. All dimensions in inches and onces & lb.



## Measure

Length: 12.20 in. Width: 6.22 in.

Functional height: 38.97 in.

Reflective color: White or amber

**Total** 

### Anchorage