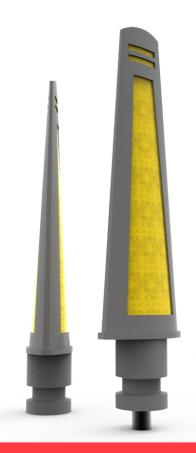

# **Vienna Bollard**

Code: PIC-VI-I

#### WHAT ARE THE VIENNA BOLLARDS?

Excellent premium class urban furniture made out with an estrict controlled process searching durability. Has a distintive reflective strip along its body.

Its main function is to divide the vehicle motorized traffic flow out off the pedestrian or bicycle zones, so its a functional limiter.

## Measure

Length: 12.20 in. Width: 6.22 in.

Functional height: 38.97 in.

Reflective color: White or amber

**Total** 