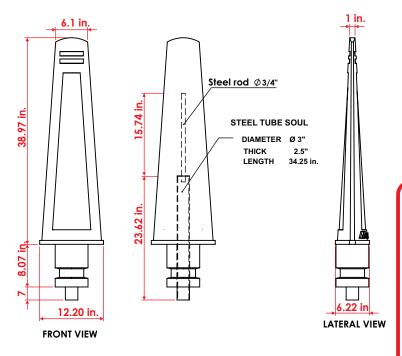

Code: PIC-VI-I

Measures are nominal and can vary, between +- 2%. All dimensions in inches and onces & lb.

## Measure

Length: 12.20 in. Width: 6.22 in.

Functional height: 38.97 in.

Reflective color: White or amber

**Total** 