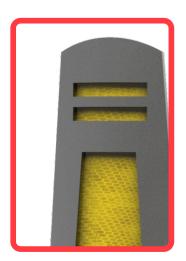

#### WHAT ARE THE VIENNA BOLLARDS?

Excellent premium class urban furniture made out with an estrict controlled process searching durability. Has a distintive reflective strip along its body.

Its main function is to divide the vehicle motorized traffic flow out off the pedestrian or bicycle zones, so its a functional limiter.

## Measure

Length: 12.20 in. Width: 6.22 in.

Functional height: 38.97 in.

Reflective color: White or amber

**Total** 