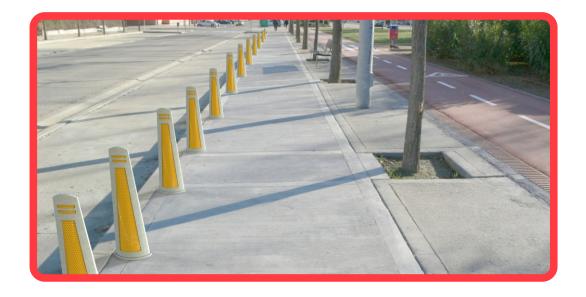

#### WHAT ARE THE VIENNA BOLLARDS?

Excellent premium class urban furniture made out with an estrict controlled process searching durability. Has a distintive reflective strip along its body.

Its main function is to divide the vehicle motorized traffic flow out off the pedestrian or bicycle zones, so its a functional limiter.

The suggested use in public places in long rows as well as in private areas.