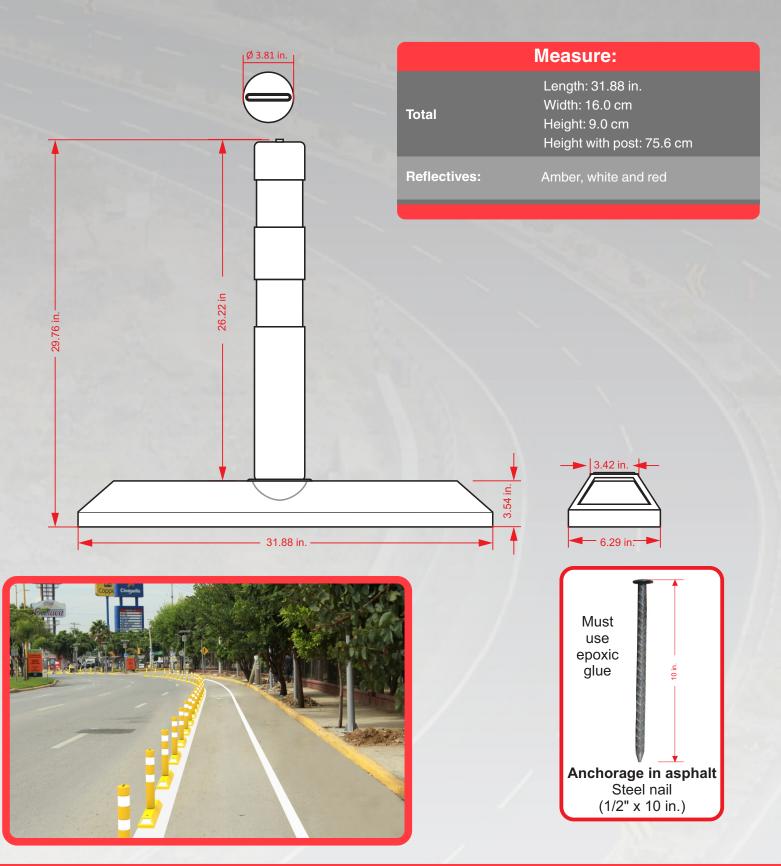

rs or if the roadway has bicycle protected lane.
- Made out in medium density polyethylene, in one solid piece with two augers for install.
- · Line colors: yellow, green and black.
- Rounded edges bring safety without harm vehicles, persons or animals.
- Great visibility thanks to its reflectives on both extremes.
- Its design allows easy stacking saving in transport costs.
- With the option to carry Poliflexy® post 66 with high resistance to folding and recover its original position.
- Line Post Colors: Orange, yellow and green.
- Post option gives a comfortable and safety perception.
- Easy to install and easy to change to other place.
- Install with two drowned anchors plus epoxic resine for a maximum fixation.



height for best visibility.





## **CHANNELER 81H**

Code: CAN-81H