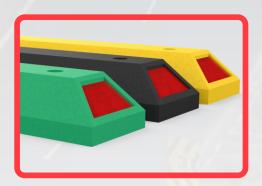

## **FEATURES**

- Special limiter to install in avenues with traffic counterflow in certain hours or if the roadway has bicycle protected lane.
- Made out in medium density polyethylene, in one solid piece with two augers for install.
- · Line colors: yellow, green and black.
- Rounded edges bring safety without harm vehicles, persons or animals.
- Great visibility thanks to its reflectives on both extremes.
- Its design allows easy stacking saving in transport costs.
- With the option to carry Poliflexy® post 66 with high resistance to folding and recover its original position.
- Line Post Colors: Orange, yellow and green.
- Post option gives a comfortable and safety perception.
- Easy to install and easy to change to other place.
- Install with two drowned anchors plus epoxic resine for a maximum fixation.