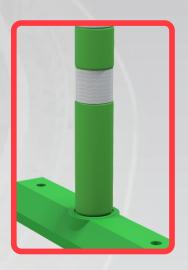

## **FEATURES**

- Special limiter to install in avenues with traffic counterflow in certain hours or if the roadway has bicycle protected lane.
- Made out in medium density polyethylene, in one solid piece with two augers for install.
- · Line colors: yellow, green and black.
- Rounded edges bring safety without harm vehicles, persons or animals.
- Great visibility thanks to its reflectives on both extremes.
- Its design allows easy stacking saving in transport costs.
- With the option to carry Poliflexy® post 66 with high resistance to folding and recover its original position.
- Line Post Colors: Orange, yellow and green.
- Post option gives a comfortable and safety perception.
- Easy to install and easy to change to other place.
- Install with two drowned anchors plus epoxic resine for a maximum fixation.