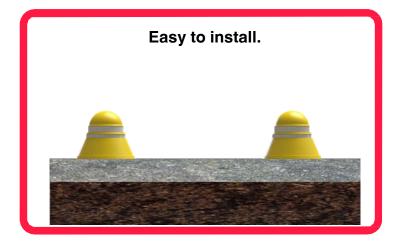

### **Features**

- This preventive road accessory is effective as a delineator.
- The main function of this bollard is to prevent vehicles from crossing or parking in forbidden zones.
- It contributes to a safer environment.
- Made of medium-density polyethylene.
- UV protection.
- Great durability.
- Easy to install.
- Two reflective stripes for higher visibility at night.
- It can be filled with water or sand for better performance.