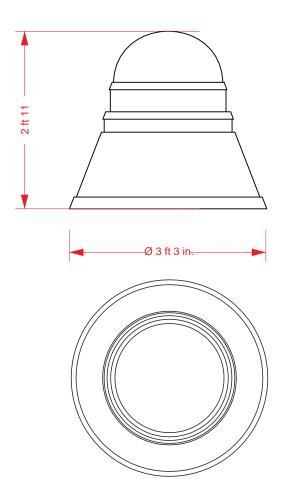

# **ABSORB 100 BOLLARD**

Code: ABS-100

Volumes, dimensions, and other measures are nominal and may vary by approximately 2%.

# Measures Total Height: 2 ft 11 in. Diameter: 3 ft 3 in. Reflective: Height: 3.12 in. Width: Ø 24.18 in. and 27.3 in. Reflective color: Amber or white Weight PF-70: Pending