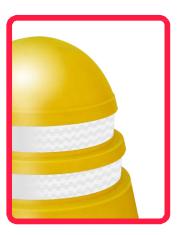

### WHAT'S AN ABSORB 100 BOLLARD?

- A resistant and protective device. Its main function is to absorb impacts and work as a traffic delineator.
- It returns to its original shape in minor collisions, but it absorbs the impact in strong ones.
   Besides, it avoids vehicles invade forbidden zones or it can work as a delineator.
- Since it prevents vehicles to park on the sidewalks or enter a pedestrian zone, it's mainly suggested in rows or curves.

### **Features**

- This preventive road accessory is effective as a delineator.
- The main function of this bollard is to prevent vehicles from crossing or parking in forbidden zones.
- It contributes to a safer environment.
- Made of medium-density polyethylene.
- UV protection.
- Great durability.
- Easy to install.
- Two reflective stripes for higher visibility at night.
- It can be filled with water or sand for better performance.