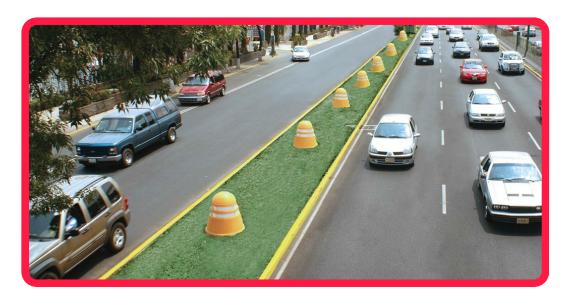

### WHAT'S AN ABSORB 100 BOLLARD?

- A resistant and protective device. Its main function is to absorb impacts and work as a traffic delineator.
- It returns to its original shape in minor collisions, but it absorbs the impact in strong ones.
   Besides, it avoids vehicles invade forbidden zones or it can work as a delineator.
- Since it prevents vehicles to park on the sidewalks or enter a pedestrian zone, it's mainly suggested in rows or curves.

### **Features**

- This preventive road accessory is effective as a delineator.
- The main function of this bollard is to prevent vehicles from crossing or parking in forbidden zones.
- It contributes to a safer environment.
- Made of medium-density polyethylene.
- UV protection.
- Great durability.
- Easy to install.
- Two reflective stripes for higher visibility at night.
- It can be filled with water or sand for better performance.