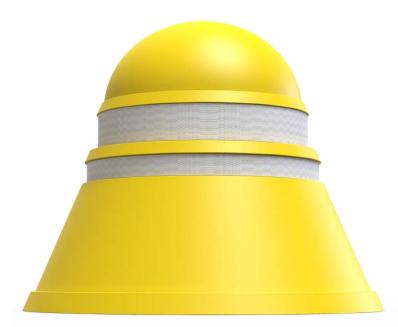

### WHAT'S AN ABSORB 100 BOLLARD?

- A resistant and protective device. Its main function is to absorb impacts and work as a traffic delineator.
- It returns to its original shape in minor collisions, but it absorbs the impact in strong ones.
   Besides, it avoids vehicles invade forbidden zones or it can work as a delineator.
- Since it prevents vehicles to park on the sidewalks or enter a pedestrian zone, it's mainly suggested in rows or curves.

### **Features**

- This preventive road accessory is effective as a delineator.
- The main function of this bollard is to prevent vehicles from crossing or parking in forbidden zones.
- It contributes to a safer environment.
- Made of medium-density polyethylene.
- UV protection.
- Great durability.
- Easy to install.
- Two reflective stripes for higher visibility at night.
- It can be filled with water or sand for better performance.