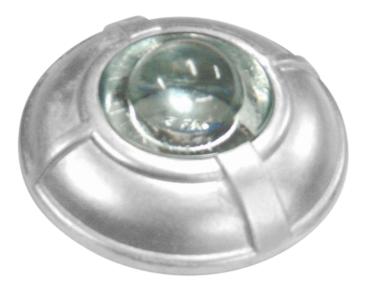

# **ALUMINUM ROAD STUD 180**

Code: BA-180

## FEATURES

- \* This Aluminum Road Stud with a tempered glass sphere inside helps to get higher lighting over great distances day and night.
- \* Three times lighter than a steel road stud but with the same resistance.
- \* It works perfectly as a speed hump in pedestrian and school crossings or as a delineator in lanes and parking lots.
- \* The body doesn't deform, and has great durability and high corrosion resistance.
- \* The sphere material is thermal tempered glass which means that in case of rupture, it breaks into small and inoffensive pieces making it 100% safe.
- \* Easy to install on every road surface.

#### Body

\* Material:

- \* Measures:
- \* Line color:
- \* Weight:

A380.2 Aluminum Alloy. Diameter: 7.08 in. Height: 2.16 in. Natural. 2.99 lb.

#### Sphere

- \* Material:
- \* Measures:
- \* Color :

Thermal tempered glass. Diameter 3.93 in. Height: 2.08 in. Natural.