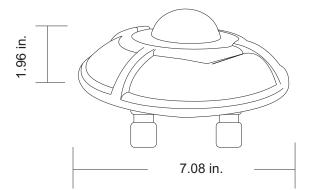

#### Body

\* Material:

- \* Measures:
- \* Line color:
- \* Weight:

A380.2 Aluminum Alloy. Diameter: 7.08 in. Height: 2.16 in. Natural. 2.99 lb.