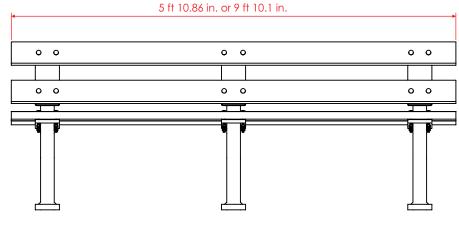

Code: BA-SE-2000M/BA-SE-2000L/BA-SE-2000P

- The aesthetic design of the Selva Bench with arched supports and sober styling combines excellently with any urban environment like turistic archeological zones, schools, bus stops or a railroad station.
- The polyethylene supports imitate tipycal old forged iron benches with the wooden backrest and seats integrate a functional, confortable, strong and all weather resistant bench with minimum maintenance requirements, just cleaning sometimes.
- For interiors and outsides.
- Our bench line has two sizes (A= 5 ft 10.86 in. or B= 9 ft 10.1 in.) but thanks to its strong supports-, we can construct them in any measure according your needs, just adding more supports.
- Both seat and backrest, can be made of three different materials:
  - » Wooden board with maritime polyurethane finishing.
  - » Profile of plastic-wood
  - » Steel dye cast cal. 12 (in this configuration we are offering the option of a laser-cutted logo or your corporative message on backrest).

All measures are in inches.

## Front View

Measures are nominal and can vary, between +- 2%.

## Measure

Length: 70.86 or

118.01 in. Width: 23.22 in.

Height: 29.92 in.