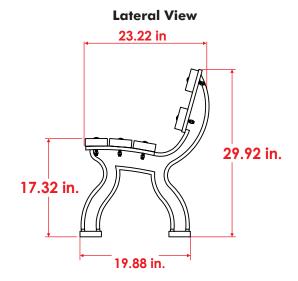

All measures are in inches.

## Front View

Measures are nominal and can vary, between +- 2%.

## Measure

Length: 70.86 or

118.01 in. Width: 23.22 in.

Height: 29.92 in.