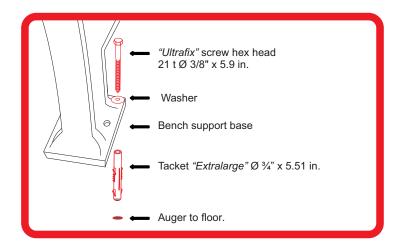

## **FEATURES**

- The **Selva Bench** design is confortable, functional and resistant so its the perfect furniture for outsides.
- The finishing and the materials used in this bench are very strong resistant that guarantee a long life.
- The structural supports are medium density 100% recycled polyethylene with UV protection.
- The strong assembly of the bench are provided by 3/8"
  x 2½" lenticular head screws and nuts, with plane washers, all galvanized to get corrosion protection for exteriors use.
- Benches are anchored to floor with "ultrafix"screws cal. 3/8" x 5.9 in. and expansive polypropylene tackets "extralarge" cal. 3/4" x 5.51 in.
- Ideal as a complementary urban furniture that armonize with any other items.