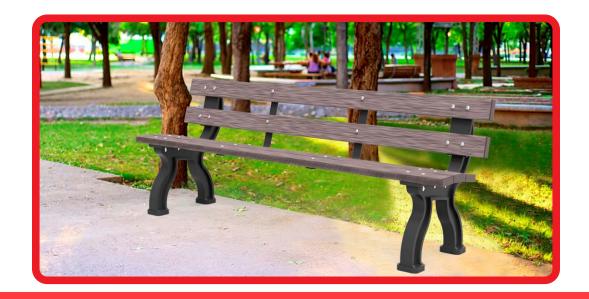

Code: BA-SE-2000M/BA-SE-2000L/BA-SE-2000P

- The aesthetic design of the Selva Bench with arched supports and sober styling combines excellently with any urban environment like turistic archeological zones, schools, bus stops or a railroad station.
- The polyethylene supports imitate tipycal old forged iron benches with the wooden backrest and seats integrate a functional, confortable, strong and all weather resistant bench with minimum maintenance requirements, just cleaning sometimes.
- For interiors and outsides.
- Our bench line has two sizes (A= 5 ft 10.86 in. or B= 9 ft 10.1 in.) but thanks to its strong supports-, we can construct them in any measure according your needs, just adding more supports.
- Both seat and backrest, can be made of three different materials:
  - » Wooden board with maritime polyurethane finishing.
  - » Profile of plastic-wood
  - » Steel dye cast cal. 12 (in this configuration we are offering the option of a laser-cutted logo or your corporative message on backrest).

## RECOMMENDED USE

Benches are outile urban furniture needed in places where people use to wait a bus, a friend, or for sitting a while in a museum just for relax and take a breathe and continue your visit. Maybe you need to wait in an entrance hall of government offices and a Selva bench is one of the best options.

## **FEATURES**

- The **Selva Bench** design is confortable, functional and resistant so its the perfect furniture for outsides.
- The finishing and the materials used in this bench are very strong resistant that guarantee a long life.
- The structural supports are medium density 100% recycled polyethylene with UV protection.
- The strong assembly of the bench are provided by 3/8"
  x 2½" lenticular head screws and nuts, with plane washers, all galvanized to get corrosion protection for exteriors use.
- Benches are anchored to floor with "ultrafix"screws cal. 3/8" x 5.9 in. and expansive polypropylene tackets "extralarge" cal. 3/4" x 5.51 in.
- Ideal as a complementary urban furniture that armonize with any other items.