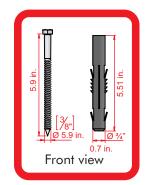

## **FEATURES**

- The **Selva Bench** design is confortable, functional and resistant so its the perfect furniture for outsides.
- The finishing and the materials used in this bench are very strong resistant that guarantee a long life.
- The structural supports are medium density 100% recycled polyethylene with UV protection.
- The strong assembly of the bench are provided by 3/8"
  x 2½" lenticular head screws and nuts, with plane washers, all galvanized to get corrosion protection for exteriors use.
- Benches are anchored to floor with "ultrafix"screws cal. 3/8" x 5.9 in. and expansive polypropylene tackets "extralarge" cal. 3/4" x 5.51 in.
- Ideal as a complementary urban furniture that armonize with any other items.