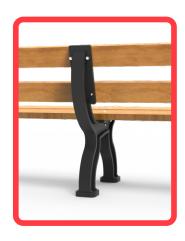

## **FEATURES**

- The **Selva Bench** design is confortable, functional and resistant so its the perfect furniture for outsides.
- The finishing and the materials used in this bench are very strong resistant that guarantee a long life.
- The structural supports are medium density 100% recycled polyethylene with UV protection.
- The strong assembly of the bench are provided by 3/8"
  x 2½" lenticular head screws and nuts, with plane washers, all galvanized to get corrosion protection for exteriors use.
- Benches are anchored to floor with "ultrafix"screws cal. 3/8" x 5.9 in. and expansive polypropylene tackets "extralarge" cal. 3/4" x 5.51 in.
- Ideal as a complementary urban furniture that armonize with any other items.