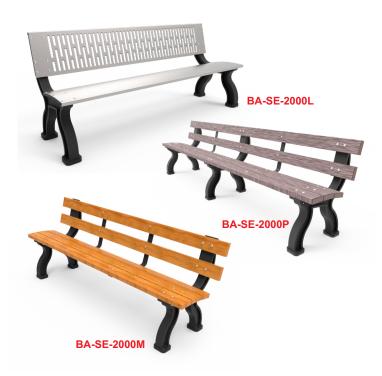

Code: BA-SE-2000M/BA-SE-2000L/BA-SE-2000P

- The aesthetic design of the Selva Bench with arched supports and sober styling combines excellently with any urban environment like turistic archeological zones, schools, bus stops or a railroad station.
- The polyethylene supports imitate tipycal old forged iron benches with the wooden backrest and seats integrate a functional, confortable, strong and all weather resistant bench with minimum maintenance requirements, just cleaning sometimes.
- For interiors and outsides.
- Our bench line has two sizes (A= 5 ft 10.86 in. or B= 9 ft 10.1 in.) but thanks to its strong supports-, we can construct them in any measure according your needs, just adding more supports.
- Both seat and backrest, can be made of three different materials:
  - » Wooden board with maritime polyurethane finishing.
  - » Profile of plastic-wood
  - » Steel dye cast cal. 12 (in this configuration we are offering the option of a laser-cutted logo or your corporative message on backrest).