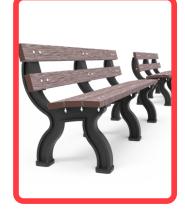

Code: BA-SE-2000M/BA-SE-2000L/BA-SE-2000P

- The aesthetic design of the Selva Bench with arched supports and sober styling combines excellently with any urban environment like turistic archeological zones, schools, bus stops or a railroad station.
- The polyethylene supports imitate tipycal old forged iron benches with the wooden backrest and seats integrate a functional, confortable, strong and all weather resistant bench with minimum maintenance requirements, just cleaning sometimes.
- For interiors and outsides.
- Our bench line has two sizes (A= 5 ft 10.86 in. or B= 9 ft 10.1 in.) but thanks to its strong supports-, we can construct them in any measure according your needs, just adding more supports.
- Both seat and backrest, can be made of three different materials:
  - » Wooden board with maritime polyurethane finishing.
  - » Profile of plastic-wood
  - » Steel dye cast cal. 12 (in this configuration we are offering the option of a laser-cutted logo or your corporative message on backrest).

## RECOMMENDED USE

Benches are outile urban furniture needed in places where people use to wait a bus, a friend, or for sitting a while in a museum just for relax and take a breathe and continue your visit. Maybe you need to wait in an entrance hall of government offices and a Selva bench is one of the best options.