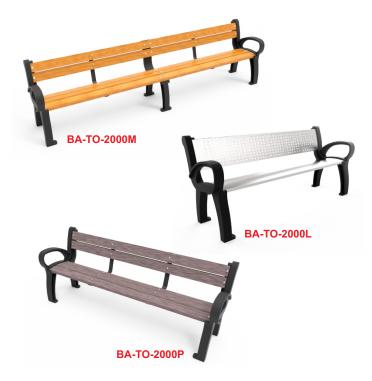

## Toledo Bench Code: BA-TO-2000M/BA-TO-2000P/BA-TO-2000L

- The **Toledo Bench** has integrated armrest on its lateral supports, with a design in esthetic curve lines is an attractive element for any urban furniture project.
- Lateral supports give it structure and resistance for a better service as a sitting bench in a park, garden or a school.
- Its main function is provide a good rest option to pedestrians in the day by day life, bettering the life quality and promoting a well use of any urban furniture.
- Also it works as a complementary ornament that bettered the urban heritage and its equipment, bettering in the same way, the town image.
- Manufactured with durable material, all weather resistant and also to the normal atrittion for exteriors use.
- Benches are composed on two main lateral supports and a central one that sustain the backrest and the seat.
- Both seat and backrest, can be made of three different materials:
  - » Wooden board with maritime polyurethane finishing.
    - » Profile of plastic-wood.
    - » Steel dye cast cal. 12 and can carry your laser-cutted logo or any other message.

# **Toledo Bench**

Code: BA-TO-2000M/BA-TO-2000P/BA-TO-2000L

**Front View** 