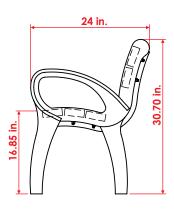

#### All measures are in inches.

#### Lateral View

Measures are nominal and can vary, between +- 2%.

## Measure Length: 70.86 or 118.01 in. Width: 24 in.

Height: 30.70 in.