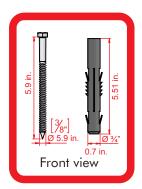

## **FEATURES**

- In its two sizes, the **Toledo Bench** can receive between three to five people sitting comfortably.
- Our benches offering elegance and ease, supporting other human activities like reading, friendly cohabitation in a neighborhood, promoting good family relationship or the simple place for rest during a journey.
- The benches supports are made out in 100% recycled medium density polyehtylene. The use of recycled materials helps environment and reduces the greenhouse effect gas emissions.
- Supports are enough strong to provide structure and stability to the bench.
- Materials used in a **Toledo Bench** guaranteed its all weather resistance.
- · The device just need clean sporadically.
- Benches are anchored to floor with "ultrafix"screws cal. 3/8" x 5.9 in. and expansive polypropylene tackets "extralarge" cal. 3/4" x 5.51 in.