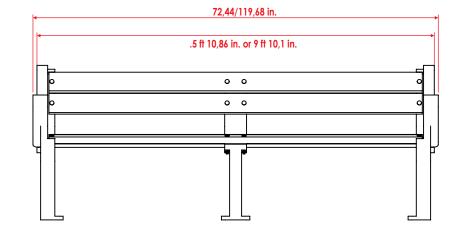

# **Toledo Bench**

Code: BA-TO-2000M/BA-TO-2000P/BA-TO-2000L

**Front View** 

#### All measures are in inches.

## Measure Length: 70.86 or 118.01 in. Width: 24 in.

Height: 30.70 in.