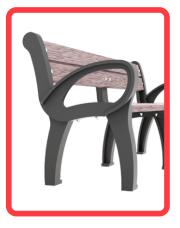

- The **Toledo Bench** has integrated armrest on its lateral supports, with a design in esthetic curve lines is an attractive element for any urban furniture project.
- Lateral supports give it structure and resistance for a better service as a sitting bench in a park, garden or a school.
- Its main function is provide a good rest option to pedestrians in the day by day life, bettering the life quality and promoting a well use of any urban furniture.
- Also it works as a complementary ornament that bettered the urban heritage and its equipment, bettering in the same way, the town image.
- Manufactured with durable material, all weather resistant and also to the normal atrittion for exteriors use.
- Benches are composed on two main lateral supports and a central one that sustain the backrest and the seat.
- Both seat and backrest, can be made of three different materials:
  - » Wooden board with maritime polyurethane finishing.
    - » Profile of plastic-wood.
    - » Steel dye cast cal. 12 and can carry your laser-cutted logo or any other message.