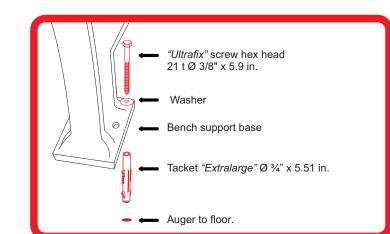

## **FEATURES**

- In its two sizes, the **Toledo Bench** can receive between three to five people sitting comfortably.
- Our benches offering elegance and ease, supporting other human activities like reading, friendly cohabitation in a neighborhood, promoting good family relationship or the simple place for rest during a journey.
- The benches supports are made out in 100% recycled medium density polyehtylene. The use of recycled materials helps environment and reduces the greenhouse effect gas emissions.
- Supports are enough strong to provide structure and stability to the bench.
- Materials used in a **Toledo Bench** guaranteed its all weather resistance.
- · The device just need clean sporadically.
- Benches are anchored to floor with "ultrafix"screws cal. 3/8" x 5.9 in. and expansive polypropylene tackets "extralarge" cal. 3/4" x 5.51 in.