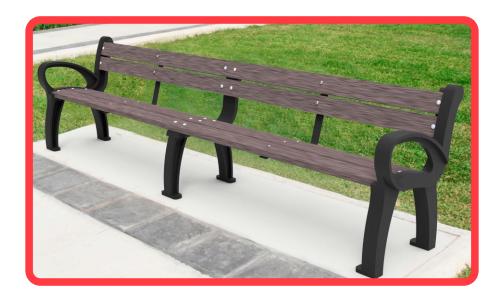

- The **Toledo Bench** has integrated armrest on its lateral supports, with a design in esthetic curve lines is an attractive element for any urban furniture project.
- Lateral supports give it structure and resistance for a better service as a sitting bench in a park, garden or a school.
- Its main function is provide a good rest option to pedestrians in the day by day life, bettering the life quality and promoting a well use of any urban furniture.
- Also it works as a complementary ornament that bettered the urban heritage and its equipment, bettering in the same way, the town image.
- Manufactured with durable material, all weather resistant and also to the normal atrittion for exteriors use.
- Benches are composed on two main lateral supports and a central one that sustain the backrest and the seat.
- Both seat and backrest, can be made of three different materials:
  - » Wooden board with maritime polyurethane finishing.
    - » Profile of plastic-wood.
    - » Steel dye cast cal. 12 and can carry your laser-cutted logo or any other message.