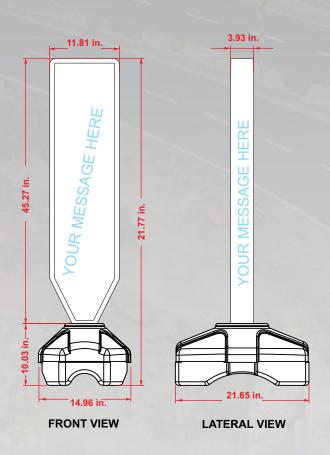

Measures are nominal and can vary, between +- 2%.

## Measure Total Height: 55.11 in. Width: 14.96, Length: 21.65 in. Reflective: 43.7 X 10.23 in. Reflective color: white, amber or digital press Weight: 7.71 lb.