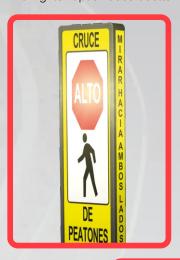

Code: BA-VISTA-150

Leader don't follow steps ... marks the way

Barricade Vista 150 is a propaganda device featured by its size and the big room for your advertising campaign or for signalise.

## **FEATURES**

- Contributes to create a more safety and a high standard environment everywhere on parking lots or in protected bicycle lanes.
- Made out in polyethylene.
- Its heavy base helps not to be torn down by wind, it gives bigger stability.
- Its base can filled with sand for solidness and it has a handles on below for easy displacement.
- Practically free of maintenance
- U.V. rays protected and weathering too.
- Great durability.
- Big reflective zone making it visible in dark conditions.
- Pallets are completely stackable that means savings in transportation.
- Lighten option enhance its performance as a multimessages platform.

## Measure Total Height: 55.11 in. Width: 14.96, Length: 21.65 in. Reflective: 43.7 X 10.23 in. Reflective color: white, amber or digital press Weight: 7.71 lb.