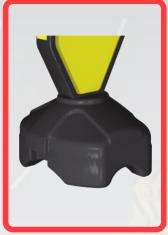

## **FEATURES**

- Contributes to create a more safety and a high standard environment everywhere on parking lots or in protected bicycle lanes.
- Made out in polyethylene.
- Its heavy base helps not to be torn down by wind, it gives bigger stability.
- Its base can filled with sand for solidness and it has a handles on below for easy displacement.
- Practically free of maintenance
- U.V. rays protected and weathering too.
- Great durability.
- Big reflective zone making it visible in dark conditions.
- Pallets are completely stackable that means savings in transportation.
- Lighten option enhance its performance as a multimessages platform.