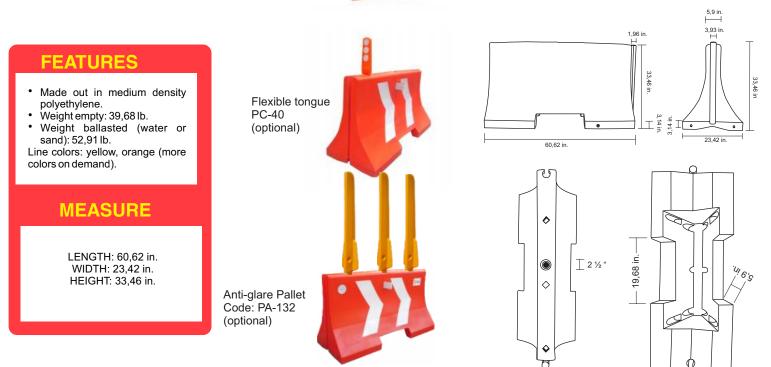

## WHAT IS THE BULLDOG LUMINOUS BARRIER?

- It's main objetive is to channel traffic flow.
- · Idoneus for delimit zones or respect lines.
- Its recommended use is on various elements forming rows or figures depending type of roadway or road work size.
- Has outstanding stability and firmness.
- Produced in one piece, without corners and sharp ends, so in case of impact is absolutely harmless to people and vehicles.
- Offers excellent performance, structural resistance and long life span.
- Designed for hard daily use.
- Comply with authorized standards of design, size and functionality.
- All weathering resistant.
- Integrated UV rays protection.
- Has the option to be ballasted with water or sand thru its special valves.
- It was made to facilitate barriers formation in straight or curve lines mantaining a clean and professional aspect.
- Special valves and caps for fill with water or sand and also to empty the ballast easily in case of.
- Also was designed for a perfect packaging saving transportation costs.
- Allows the option to include reflective along its body for better visibility in highways (optional).
- Bonds one with the next by an easy and safe male-female connection.
- Can be used with anti-flare equipment on top.