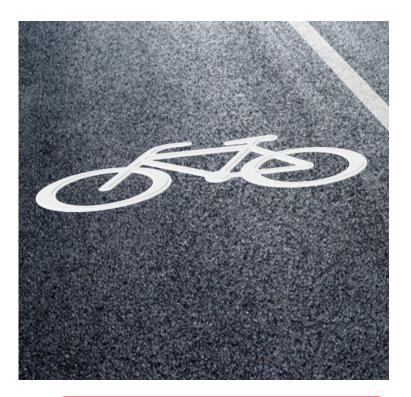

### WHAT'S THE BICYCLE FLOOR TILE?

Its the tactile part of our engineered bicycle track protected lanes equipment for a complete signalise on-floor too.

The tile must be installed on floor to mark the limit of protected lanes. Made out in chloride poliyvinyl PVC to resist everything for a long time.

Is an important signal for all kind of drivers.

Mainly for use in protected bicycles lanes but also in parks or whenever is necessary to guide traffic.