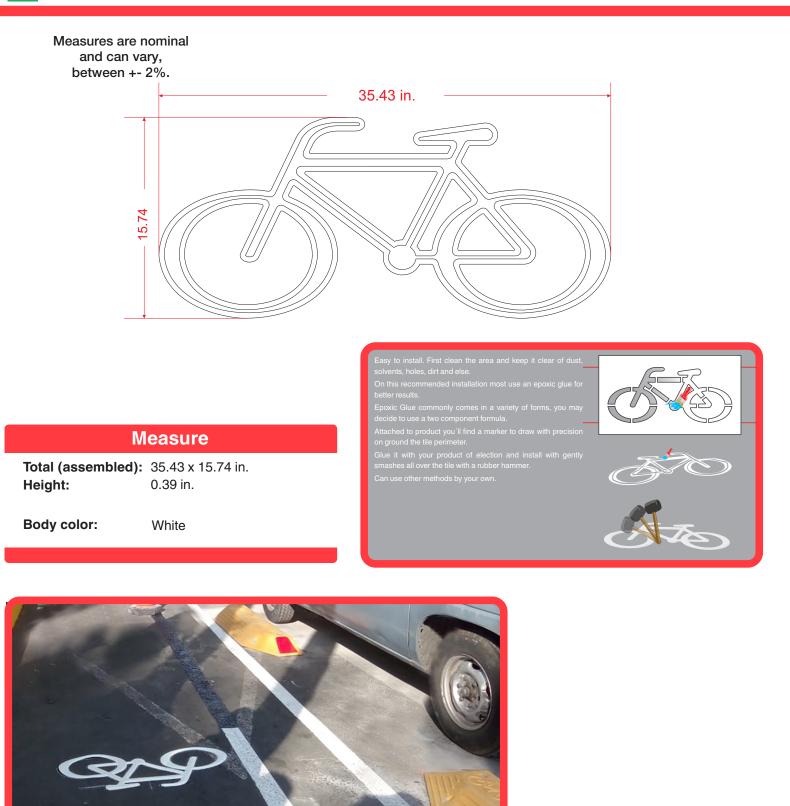

#### **Features**

- This new urban furniture is a big sign for use in protected tracks.
- Tactile big lettering can be used to indicate the beginning of protected lanes. Its edges has antiskid design.
- Commonly the PVC BICYCLE FLOOR TILE comes in white color to better contrast with dark floors.
- Absolutely resistant to all weather conditions also UV rays.
- •
- This equipment doesn't interfere with pedestrian or vehicle crossing in any form.
- •
- Easy installation with epoxic glue on cement roads or asphalt roads (not included). You can use an equivalent.

### WHAT'S THE BICYCLE FLOOR TILE?

Its the tactile part of our engineered bicycle track protected lanes equipment for a complete signalise on-floor too.

The tile must be installed on floor to mark the limit of protected lanes. Made out in chloride poliyvinyl PVC to resist everything for a long time.