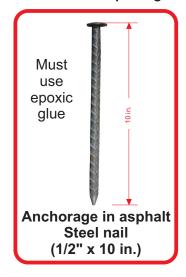

## Measure

Lenght: 70.86 in.

Width: 15.74 in Height: 5.11 in.

**Reflectives:** Amber and red

**Leds color:** Amber, red or white

Anchor with 6 steel nails 1/2" x 10" and epoxic glue