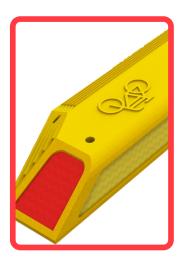

### **Features**

- Solar luminous bollards for create protected bicycles lanes.
- Modern, with an elegant design, manufactured in one piece of yellow polyehtylene with moisture, oil and weather resistance and also with UV protection.
- Its main purpose is to mark bicycles lanes everywhere.
- Without sharpen parts to make a total harmless street equipment.
- The anti-skid relief avoid cyclists falls if a wheel tumble with them.
- Great visibility at long distance with reflectives on ends, at sides and night lights too.
- The solar bollard has a gravure of bicycles aside. Each bollard can carry your message, logo or city emblem.
- Easy to install and easy to take off too, so you can put in some other place.

## Measure

Lenght: 70.86 in.

Width: 15.74 in Height: 5.11 in.

**Reflectives:** Amber and red

**Leds color:** Amber, red or white

Anchor with 6 steel nails 1/2" x 10" and epoxic glue