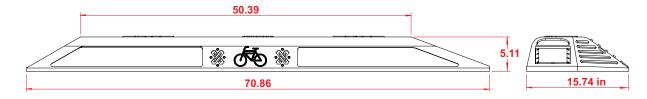

# **SOLAR CONFI-BIKE**

Code: B-COBI-180L

Measure in inches

**Total** 

## Measure

Lenght: 70.86 in.

Width: 15.74 in Height: 5.11 in.

**Reflectives:** Amber and red

**Leds color:** Amber, red or white

Anchor with 6 steel nails 1/2" x 10" and epoxic glue