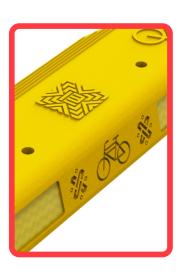

### **Features**

- Solar luminous bollards for create protected bicycles lanes.
- Modern, with an elegant design, manufactured in one piece of yellow polyehtylene with moisture, oil and weather resistance and also with UV protection.
- Its main purpose is to mark bicycles lanes everywhere.
- Without sharpen parts to make a total harmless street equipment.
- The anti-skid relief avoid cyclists falls if a wheel tumble with them.
- Great visibility at long distance with reflectives on ends, at sides and night lights too.
- The solar bollard has a gravure of bicycles aside. Each bollard can carry your message, logo or city emblem.
- Easy to install and easy to take off too, so you can put in some other place.

#### **ILLUMINATION SYSTEM**

- The Solar Confi-Bike is an intelligent solar light feeded system composed of:
- Solar Cell, a 6 led ultra-brilliant cluster 5 mm each and acrylic mica to protect it and to enhanced light reflexion.
- Solar cell charge a battery pack that works on nights.
- This lighten bollard is also anti-weather, water and snow resistant.
- A group of solar bollard Confi-Bike can communicate themselves so it can bettering its service, producing a coordinate response, sinchronizing its function by radio frequency.