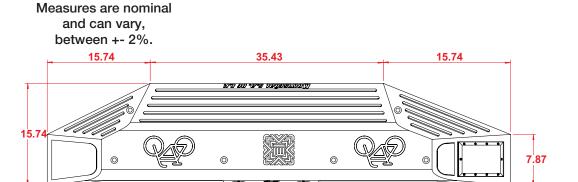

# **SOLAR CONFI-BIKE**

Code: B-COBI-180L

Measure in inches

**Total** 

## Measure

Lenght: 70.86 in.

Width: 15.74 in Height: 5.11 in.

**Reflectives:** Amber and red

**Leds color:** Amber, red or white

Anchor with 6 steel nails 1/2" x 10" and epoxic glue