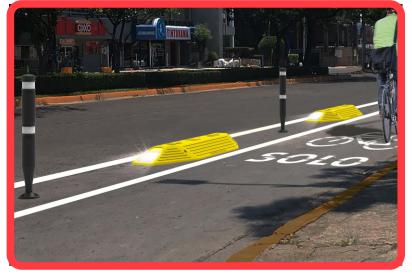

#### WHAT IS THE SOLAR CONFI-BIKE?

Channelizers and delimiters area a easy and simplest and reliable form to create assigned room in streets and avenues to facilitate cyclists protected tracks.

The **Solar Confi-bike** is one of the latest engineered product developed to this purpose, where we are putting all our experience to promote more green and healthy cities.

The Confi-bike series are traffic channelizers designed to appear in action in darkness and rainy conditions to create more secure zones with no accidents at all for pedestrians and cyclists. And other alternative transportation commuters.