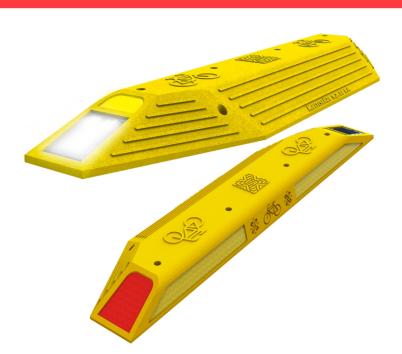

## **SOLAR CONFI-BIKE**

Code: B-COBI-180L

Leader don't follow steps ... marks the way

#### WHAT IS THE SOLAR CONFI-BIKE?

Channelizers and delimiters area a easy and simplest and reliable form to create assigned room in streets and avenues to facilitate cyclists protected tracks.

The **Solar Confi-bike** is one of the latest engineered product developed to this purpose, where we are putting all our experience to promote more green and healthy cities.

The Confi-bike series are traffic channelizers designed to appear in action in darkness and rainy conditions to create more secure zones with no accidents at all for pedestrians and cyclists. And other alternative transportation commuters.

### **Features**

- Solar luminous bollards for create protected bicycles lanes.
- Modern, with an elegant design, manufactured in one piece of yellow polyehtylene with moisture, oil and weather resistance and also with UV protection.
- Its main purpose is to mark bicycles lanes everywhere.
- Without sharpen parts to make a total harmless street equipment.
- The anti-skid relief avoid cyclists falls if a wheel tumble with them.
- Great visibility at long distance with reflectives on ends, at sides and night lights too.
- The solar bollard has a gravure of bicycles aside. Each bollard can carry your message, logo or city emblem.
- Easy to install and easy to take off too, so you can put in some other place.

#### **ILLUMINATION SYSTEM**

- The Solar Confi-Bike is an intelligent solar light feeded system composed of:
- Solar Cell, a 6 led ultra-brilliant cluster 5 mm each and acrylic mica to protect it and to enhanced light reflexion.
- Solar cell charge a battery pack that works on nights.
- This lighten bollard is also anti-weather, water and snow resistant.
- A group of solar bollard Confi-Bike can communicate themselves so it can bettering its service, producing a coordinate response, sinchronizing its function by radio frequency.