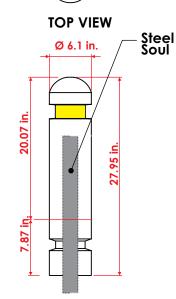

## **FEATURES**

- · Very useful as an urban alignment.
- · Completely solid material.
- Its function is to avoid vehicles pass to forbidden areas or parking there.
- Help to create a safe and high standard environment.
- · Made out in medium weight molecular polyethylene.
- Bollard's steel soul is a 2" Ø tube, Schedule 40 with a thickness of 0.153 in. for a more effective and bigger impact resistance.
- · UV ray resistant.
- · Great durability.
- · Very easy installation.
- · Strong anchorage drowned on floor.
- · Also with a refletive strip for a better visibility.
- Two heights bollards 36.81 in. and 20.07 in.

## **Measure**

Height PF-110: Work height: 36.81 in. PF-70: Work height: : 20.07 in.

Reflective: Height: 1.96 in.

Width: Ø 14.17 in.

**Reflective color:** Amber, red or white

**PF-70 weight:** 21,86 lb. **PF-110 weight:** 40,34 lb.