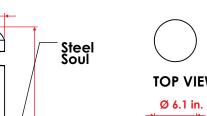

## **FEATURES**

- · Very useful as an urban alignment.
- · Completely solid material.
- Its function is to avoid vehicles pass to forbidden areas or parking there.
- Help to create a safe and high standard environment.
- · Made out in medium weight molecular polyethylene.
- Bollard's steel soul is a 2" Ø tube, Schedule 40 with a thickness of 0.153 in. for a more effective and bigger impact resistance.
- · UV ray resistant.
- · Great durability.
- · Very easy installation.
- · Strong anchorage drowned on floor.
- · Also with a refletive strip for a better visibility.
- Two heights bollards 36.81 in. and 20.07 in.

## **Measure**

Height PF-110: Work height: 36.81 in. PF-70: Work height: : 20.07 in.

Reflective: Height: 1.96 in.

Width: Ø 14.17 in.

**Reflective color:** Amber, red or white

**PF-70 weight:** 21,86 lb. **PF-110 weight:** 40,34 lb.