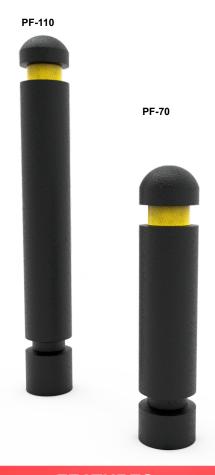

# **Static Bollard**

Code: PF-70 / PF-110

Leader don't follow steps ... marks the way

## **FEATURES**

- · Very useful as an urban alignment.
- · Completely solid material.
- Its function is to avoid vehicles pass to forbidden areas or parking there.
- Help to create a safe and high standard environment.
- · Made out in medium weight molecular polyethylene.
- Bollard's steel soul is a 2" Ø tube, Schedule 40 with a thickness of 0.153 in. for a more effective and bigger impact resistance.
- · UV ray resistant.
- · Great durability.
- · Very easy installation.
- · Strong anchorage drowned on floor.
- · Also with a refletive strip for a better visibility.
- Two heights bollards 36.81 in. and 20.07 in.

## **Measure**

Height PF-110: Work height: 36.81 in. PF-70: Work height: : 20.07 in.

Reflective: Height: 1.96 in.

Width: Ø 14.17 in.

**Reflective color:** Amber, red or white

**PF-70 weight:** 21,86 lb. **PF-110 weight:** 40,34 lb.