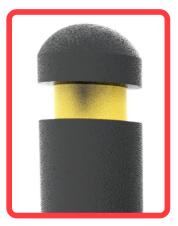

### WHAT BOLLARDS ARE?

Embellisher urban element highly resistant and protector, are alignment indicators, has a reflective ring enhancing the way visibility.

It can be made reboundable with a simple change of base.

## **Measure**

Height PF-110: Work height: 36.81 in. PF-70: Work height: : 20.07 in.

Reflective: Height: 1.96 in.

Width: Ø 14.17 in.

**Reflective color:** Amber, red or white

**PF-70 weight:** 21,86 lb. **PF-110 weight:** 40,34 lb.