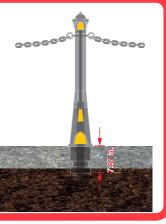

First mark the auger ubication, then perforate a hole 10 inches diameter and 9 inches depth with a perforating punch. Clear of dirt the hole as possible and pour the cement mix (previously prepared). Insert just the bollard base, check the level (no more, no less) and fill the rest of the hole to get a good cimentation.