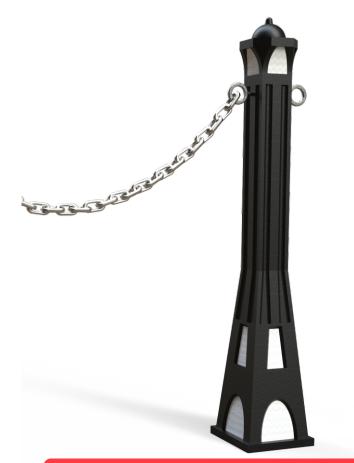

#### **FEATURES**

- Pionnering and robust bollard.
- Help to create a safe and high standard environment.
- Made out in polyethylene, grey or black color.
- Has a tube steel soul inside, so its heavy impact resistant.
- Two locking-carabiners and a 3/8 in. chain with a charge limit of half ton for each tranche of 10 ft. between bollards.
- Rounded end in coupole form.
- Free maintenance and easy to handle.
- UV ray resistant.
- Great durability.
- With reflective area for nightly visibility.