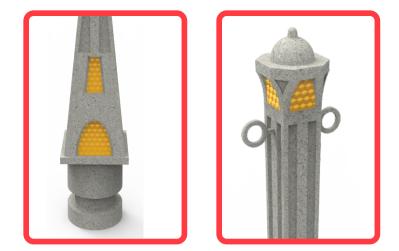

#### **FEATURES**

- Pionnering and robust bollard.
- Help to create a safe and high standard environment.
- Made out in polyethylene, grey or black color.
- Has a tube steel soul inside, so its heavy impact resistant.
- Two locking-carabiners and a 3/8 in. chain with a charge limit of half ton for each tranche of 10 ft. between bollards.
- Rounded end in coupole form.
- Free maintenance and easy to handle.
- UV ray resistant.
- Great durability.
- With reflective area for nightly visibility.

Code: PIC-EI-I

| Measure            |                                       |
|--------------------|---------------------------------------|
| Total              | Height: 41.33 in.<br>Width: 7, 28 in. |
| Reflectives:       | Variable                              |
| Color reflectives: | Amber or white                        |
| Weight aprox:      | 34,94 lbs.                            |