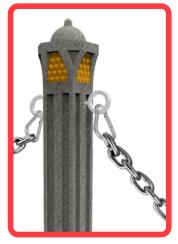

#### **FEATURES**

- Pionnering and robust bollard.
- Help to create a safe and high standard environment.
- Made out in polyethylene, grey or black color.
- Has a tube steel soul inside, so its heavy impact resistant.
- Two locking-carabiners and a 3/8 in. chain with a charge limit of half ton for each tranche of 10 ft. between bollards.
- Rounded end in coupole form.
- Free maintenance and easy to handle.
- UV ray resistant.
- Great durability.
- With reflective area for nightly visibility.