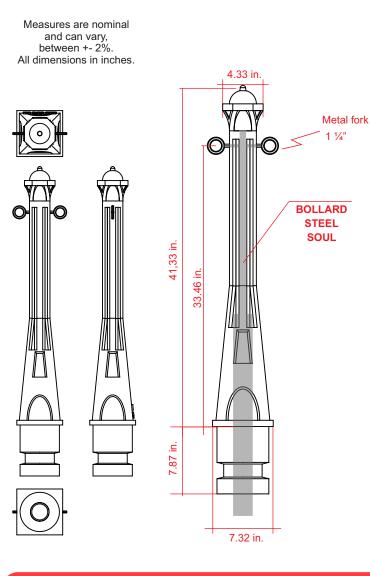

Code: PIC-EI-I

| Measure            |                                       |
|--------------------|---------------------------------------|
| Total              | Height: 41.33 in.<br>Width: 7, 28 in. |
| Reflectives:       | Variable                              |
| Color reflectives: | Amber or white                        |
| Weight aprox:      | 34,94 lbs.                            |