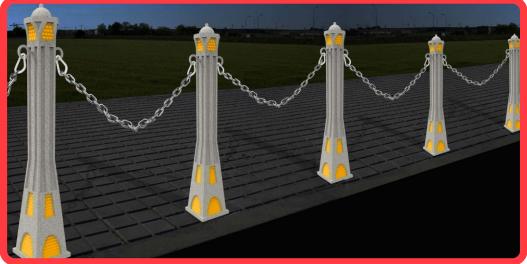

#### WHAT BOLLARDS ARE?

Urban ornament resistant and protector. Indicate alignment with color. In different sizes some has a reflective strip on body bettering its visibility.

Its main function is to avoid vehicles enter to forbidden zones, also works as safety traffic limiters.

Is recommended to use it in rows impeding vehicules to park on sidewalks and also to prevent invasion of pedestrian zone.

#### **FEATURES**

- Pionnering and robust bollard.
- Help to create a safe and high standard environment.
- Made out in polyethylene, grey or black color.
- Has a tube steel soul inside, so its heavy impact resistant.
- Two locking-carabiners and a 3/8 in. chain with a charge limit of half ton for each tranche of 10 ft. between bollards.
- Rounded end in coupole form.
- Free maintenance and easy to handle.
- UV ray resistant.
- Great durability.
- With reflective area for nightly visibility.