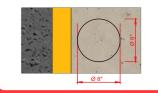

First mark the auger ubication, then perforate a hole 10 inches diameter and 9 inches depth with a perforating punch. Clear of dirt the hole as possible and pour the cement mix (previously prepared). Insert just the bollard base, check the level (no more, no less) and fill the rest of the hole to get a good cimentation.