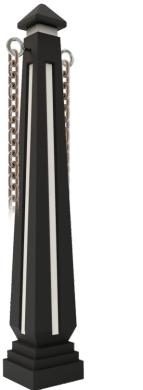

## **Obelisque Bollard**

Code: PIC-OB-I / PIC-OB-R

Leader don't follow steps ... marks the way

## **WHAT BOLLARDS ARE?**

Outstanding traffic equipment for cities with two main purposes: delimit street room and protect people.

The main function is to separate the automotor areas out of the pedestrian and bicycle zones, saving lifes and bettering the image of any neighborhood.

## **FEATURES**

- Decorative and modern bollard, its esthetics grounds on elegance first.
- · Very useful as a urban aligner.
- · Help to create a safe and high standard environment.
- · All our bollards are environmental friendly.
- · Made out in medium density polyethylene.
- PIC-OB-I: This is made out with 100% recycled material with reinforced steel skeleton.
- PIC-OB-R: Can be used in hollow mode or filled with cement or concrete, also has steel soul.
- Line colors: granite, antique gray, green, black among others (i.e. sand, antique gold) on demand over 200 pieces.
- All weather resistant including UV ray protection.
- · No oxidation and no dirt concentration.
- · No maintenance needed, high impact resistance.
- · Drowned anchorage.