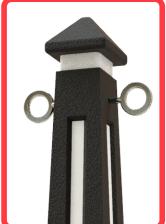

## **Obelisque Bollard**

Code: PIC-OB-I / PIC-OB-R

Leader don't follow steps ... marks the way

Suggested use in public and private terrains.

PIC-OB-I

PIC-OB-R

## **FEATURES**

- Decorative and modern bollard, its esthetics grounds on elegance first.
- · Very useful as a urban aligner.
- · Help to create a safe and high standard environment.
- · All our bollards are environmental friendly.
- · Made out in medium density polyethylene.
- PIC-OB-I: This is made out with 100% recycled material with reinforced steel skeleton.
- PIC-OB-R: Can be used in hollow mode or filled with cement or concrete, also has steel soul.
- Line colors: granite, antique gray, green, black among others (i.e. sand, antique gold) on demand over 200 pieces.
- All weather resistant including UV ray protection.
- · No oxidation and no dirt concentration.
- · No maintenance needed, high impact resistance.
- · Drowned anchorage.