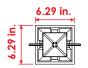

#### TOP VIEW

Recommended use

**FRONT VIEW** 

# Measure

Length: 6.29 in.

PIC-GE-R Width: 6.29 in.

Functional height: 41.14 in.