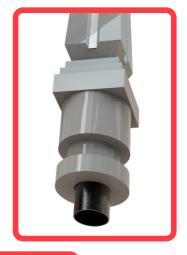

and private terrains.



PIC-OB-I



PIC-OB-R

## **FEATURES**

- Decorative and modern bollard, its esthetics grounds on elegance first.
- · Very useful as a urban aligner.
- · Help to create a safe and high standard environment.
- · All our bollards are environmental friendly.
- · Made out in medium density polyethylene.
- PIC-OB-I: This is made out with 100% recycled material with reinforced steel skeleton.
- PIC-OB-R: Can be used in hollow mode or filled with cement or concrete, also has steel soul.
- Line colors: granite, antique gray, green, black among others (i.e. sand, antique gold) on demand over 200 pieces.
- All weather resistant including UV ray protection.
- · No oxidation and no dirt concentration.
- · No maintenance needed, high impact resistance.
- · Drowned anchorage.







Images are merely illustrative models



Code: PIC-OB-I / PIC-OB-R



Measures are nominal and can vary, between +- 2%. All dimensions in inches and onces & lb.



#### TOP VIEW





Recommended use

**FRONT VIEW** 

# Measure

Length: 6.29 in.

PIC-GE-R Width: 6.29 in.

Functional height: 41.14 in.

### Anchorage