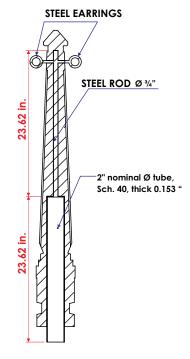

create a safe and high standard environment.
- · All our bollards are environmental friendly.
- · Made out in medium density polyethylene.
- PIC-OB-I: This is made out with 100% recycled material with reinforced steel skeleton.
- PIC-OB-R: Can be used in hollow mode or filled with cement or concrete, also has steel soul.
- Line colors: granite, antique gray, green, black among others (i.e. sand, antique gold) on demand over 200 pieces.
- All weather resistant including UV ray protection.
- · No oxidation and no dirt concentration.
- · No maintenance needed, high impact resistance.
- · Drowned anchorage.







Images are merely illustrative models



Code: PIC-OB-I / PIC-OB-R



Measures are nominal and can vary, between +- 2%. All dimensions in inches and onces & lb.



#### TOP VIEW





Recommended use

**FRONT VIEW** 

# Measure

Length: 6.29 in.

PIC-GE-R Width: 6.29 in.

Functional height: 41.14 in.

### Anchorage