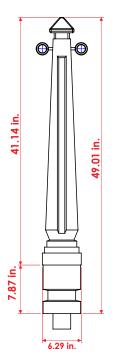

# Measure

Length: 6.29 in.

PIC-GE-R Width: 6.29 in.

Functional height: 41.14 in.

### Anchorage