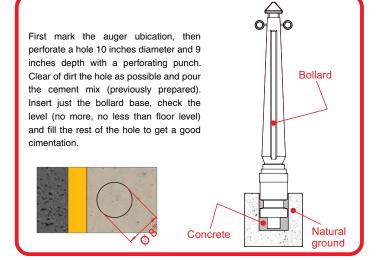

ne.
- PIC-OB-I: This is made out with 100% recycled material with reinforced steel skeleton.
- PIC-OB-R: Can be used in hollow mode or filled with cement or concrete, also has steel soul.
- Line colors: granite, antique gray, green, black among others (i.e. sand, antique gold) on demand over 200 pieces.
- All weather resistant including UV ray protection.
- · No oxidation and no dirt concentration.
- · No maintenance needed, high impact resistance.
- · Drowned anchorage.







Images are merely illustrative models



Code: PIC-OB-I / PIC-OB-R



Measures are nominal and can vary, between +- 2%. All dimensions in inches and onces & lb.



#### TOP VIEW





Recommended use

**FRONT VIEW** 

# Measure

Length: 6.29 in.

PIC-GE-R Width: 6.29 in.

Functional height: 41.14 in.

### Anchorage