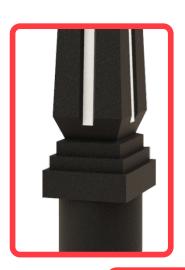

# Measure

Length: 6.29 in.

PIC-GE-R Width: 6.29 in.

Functional height: 41.14 in.