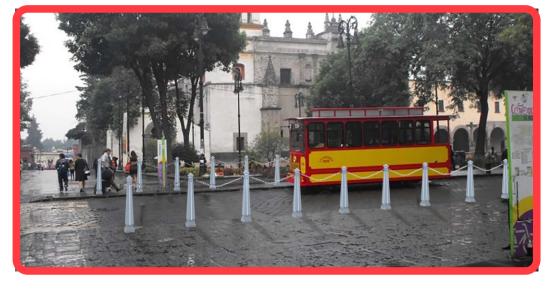

.
- PIC-OB-I: This is made out with 100% recycled material with reinforced steel skeleton.
- PIC-OB-R: Can be used in hollow mode or filled with cement or concrete, also has steel soul.
- Line colors: granite, antique gray, green, black among others (i.e. sand, antique gold) on demand over 200 pieces.
- All weather resistant including UV ray protection.
- · No oxidation and no dirt concentration.
- · No maintenance needed, high impact resistance.
- · Drowned anchorage.







Images are merely illustrative models



Code: PIC-OB-I / PIC-OB-R



Measures are nominal and can vary, between +- 2%. All dimensions in inches and onces & lb.



#### TOP VIEW





Recommended use

**FRONT VIEW** 

# Measure

Length: 6.29 in.

PIC-GE-R Width: 6.29 in.

Functional height: 41.14 in.

### Anchorage