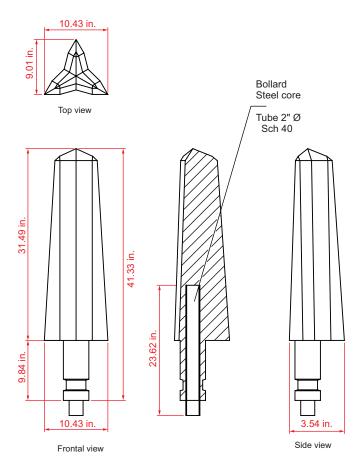

### **Measures**

Useful height: Height: 33.46 in.
Width: 10.23 per side

Approx. weight: 34.08 lb.