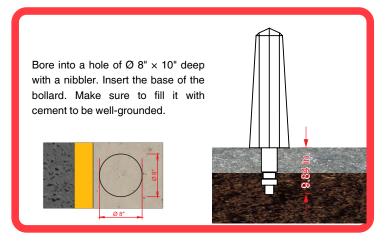

It's recommended to install it in rows avoiding vehicles trespassing on sidewalks or pedestrian areas.