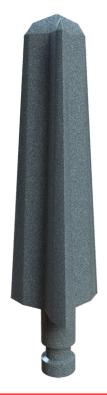

## **Hado Bollard**

Code: PIC-HA-I

A leader doesn't follow steps ... he marks the way

## **FEATURES**

- Functional and spectacular design. It stands out thanks to its robust body.
- The geometric form gives it a distinctive touch and it has a black or grey finish.
- Contributes to a safer and high-standard environment.
- Solid-body made of medium-density polyethylene. 100% recycled.
- It has a steel core which makes it even more impact resistant.
- Pyramid-shaped finish.
- It has weather, oil, acids, humidity, and seawater resistance. Also, it doesn't degrade or chip. It's anti-graffiti. It doesn't absorb water and dries quickly.
- 100% ECO-FRIENDLY. Made from recycled products and it's recyclable.
- Long working life and pollution-free.

#### WHAT'S AN HADO BOLLARD?

A highly resistant and protector urban ornament, they are safety delineators.

The main function is to avoid vehicles invading forbidden zones and delimit pedestrian areas and roads.