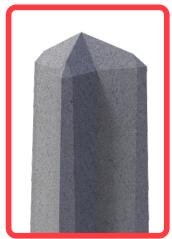

## **FEATURES**

- Functional and spectacular design. It stands out thanks to its robust body.
- The geometric form gives it a distinctive touch and it has a black or grey finish.
- Contributes to a safer and high-standard environment.
- Solid-body made of medium-density polyethylene. 100% recycled.
- It has a steel core which makes it even more impact resistant.
- Pyramid-shaped finish.
- It has weather, oil, acids, humidity, and seawater resistance. Also, it doesn't degrade or chip. It's anti-graffiti. It doesn't absorb water and dries quickly.
- 100% ECO-FRIENDLY. Made from recycled products and it's recyclable.
- Long working life and pollution-free.