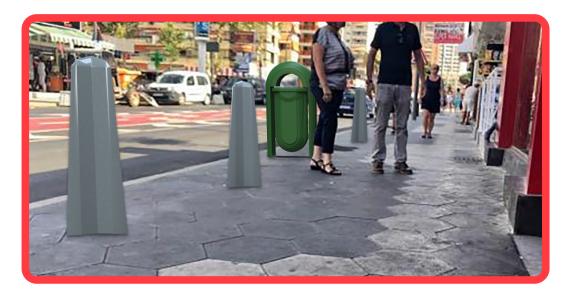

#### WHAT'S AN HADO BOLLARD?

A highly resistant and protector urban ornament, they are safety delineators.

The main function is to avoid vehicles invading forbidden zones and delimit pedestrian areas and roads.

It's recommended to install it in rows avoiding vehicles trespassing on sidewalks or pedestrian areas.