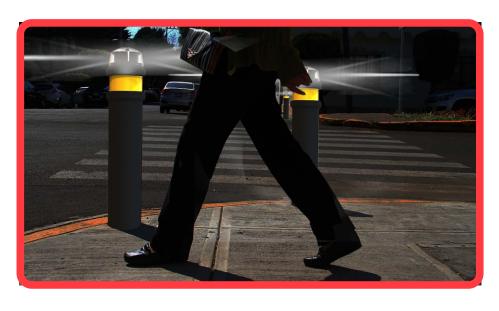

#### WHAT'S A LUMINUS BOLLARD?

An efficient bollard specially made for marking, signaling, and illuminating roads, parks, and pedestrian areas.

The repustrees of its body and its corresponding registeres.

The robustness of its body and its corrosion resistance makes it incomparable.

The main function is to avoid vehicles invading forbidden zones and delimit pedestrian areas and roads.

#### **USES**

It's recommended to install it in rows avoiding vehicles trespassing on sidewalks or pedestrian areas.

Code: PIC-LUS-1125

Volumes, dimensions, and other measures are nominal and may vary by approximately 2 %.