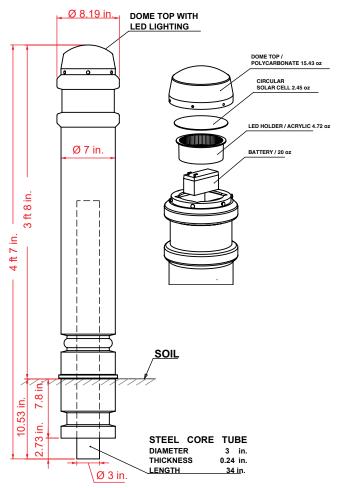

## **Features**

- Modern and ornamental bollard, its aesthetic makes it elegant.
- Heavy-duty material that supports the daily elements.
- Contributes to a safer and high-standard environment.
- · Made of polyethylene.
- Maintenance-free. User friendliness.
- UV protection.
- Great durability.
- The base needs to be embedded in concrete.
- Illuminated.
- The dome top is made of polycarbonate which makes it aesthetically attractive.
- An acrylic diffuser that spreads light evenly.

### **SOLAR LIGHTING SYSTEM**

- Lighted system of LEDs through a solar cell.
- A backup battery that guarantees its performance for 14 to 16 hours when it's fully loaded in broad sunlight.

## **Measures**

Total Useful height: 3 ft 8 in.

Ø 8.19 in.

**Reflective:** A reflective stripe of 22 in.  $\times$  3 in.

height

Reflective color: Amber or white.

Approx. weight: 77 lb.