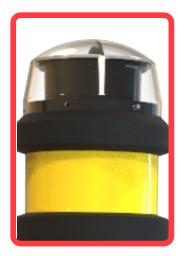

## **Features**

- Modern and ornamental bollard, its aesthetic makes it elegant.
- Heavy-duty material that supports the daily elements.
- Contributes to a safer and high-standard environment.
- · Made of polyethylene.
- Maintenance-free. User friendliness.
- UV protection.
- Great durability.
- The base needs to be embedded in concrete.
- Illuminated.
- The dome top is made of polycarbonate which makes it aesthetically attractive.
- An acrylic diffuser that spreads light evenly.

### **SOLAR LIGHTING SYSTEM**

- Lighted system of LEDs through a solar cell.
- A backup battery that guarantees its performance for 14 to 16 hours when it's fully loaded in broad sunlight.