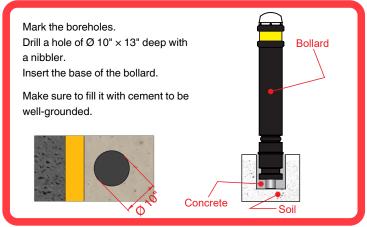

#### **USES**

It's recommended to install it in rows avoiding vehicles trespassing on sidewalks or pedestrian areas.

Code: PIC-LUS-1125

Volumes, dimensions, and other measures are nominal and may vary by approximately 2 %.