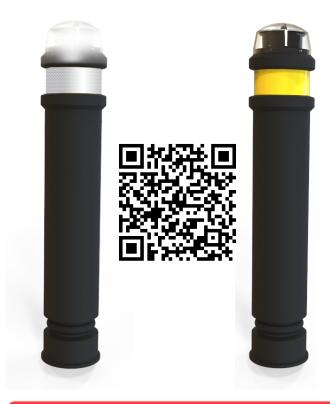

# **Luminus Bollard**

Code: PIC-LUS-1125

A leader doesn't follow steps ... he marks the way

## **Features**

- Modern and ornamental bollard, its aesthetic makes it elegant.
- Heavy-duty material that supports the daily elements.
- Contributes to a safer and high-standard environment.
- · Made of polyethylene.
- Maintenance-free. User friendliness.
- UV protection.
- Great durability.
- The base needs to be embedded in concrete.
- Illuminated.
- The dome top is made of polycarbonate which makes it aesthetically attractive.
- An acrylic diffuser that spreads light evenly.

### **SOLAR LIGHTING SYSTEM**

- Lighted system of LEDs through a solar cell.
- A backup battery that guarantees its performance for 14 to 16 hours when it's fully loaded in broad sunlight.

#### WHAT'S A LUMINUS BOLLARD?

An efficient bollard specially made for marking, signaling, and illuminating roads, parks, and pedestrian areas.

The repustrees of its body and its corresponding registeres.

The robustness of its body and its corrosion resistance makes it incomparable.

The main function is to avoid vehicles invading forbidden zones and delimit pedestrian areas and roads.