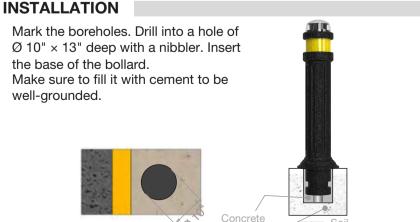

The base must be embedded on the surface.

The dome top is made of polycarbonate which makes it aesthetically attractive.

An acrylic diffuser that spreads light evenly.

Colors: black, yellow, green, or granite finish.