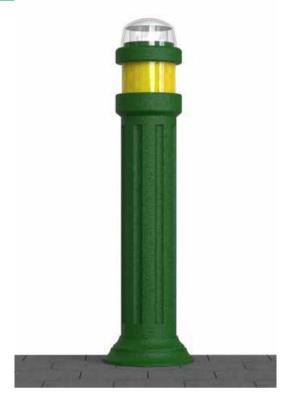

#### **FEATURES**

A resistant bollard with illumination.

Heavy-duty material that bears the daily elements.

Made of polyethylene.

Maintenance-free, easy to transport and handle.

Great durability and UV protection.

The base must be embedded on the surface.

The dome top is made of polycarbonate which makes it aesthetically attractive.

An acrylic diffuser that spreads light evenly.

Colors: black, yellow, green, or granite finish.