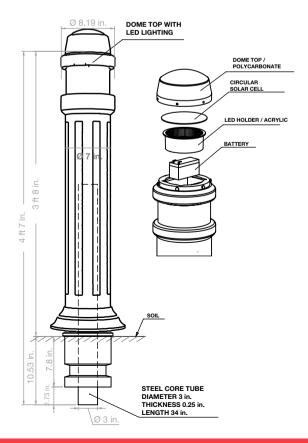

The base must be embedded on the surface.

The dome top is made of polycarbonate which makes it aesthetically attractive.

An acrylic diffuser that spreads light evenly.

Colors: black, yellow, green, or granite finish.

### **SOLAR LIGHTING SYSTEM**

Lighted system of LEDs by a solar cell.

A backup battery that guarantees its performance for 14 to 16 hours when it's fully loaded in broad sunlight.

## **MEASURES**

Useful height: 3ft 8 in. Ø 8.19 in.

A white or amber reflective stripe of 22 in.  $\times$  3 in.

Approximate weight: 77 lb.