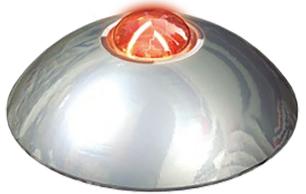

## **Solar Road Stud**

Code: BACI-ES-135-SOLAR / BACI-ES-100-SOLAR

BACI-ES-135-SOLAR

BACI-ES-100-SOLAR

## Features

- This Solar Road Stud is perfect for boosting road visibility in low light conditions.
- Highly visible under any weather conditions.
- It's perfect for signaling or guiding a route, areas of fog, freeways, low light areas, parks, etc., or for decorating public

squares.

- Highly resistant to friction, abrasion, hits, and bumps.
- Lightweight and smooth body without edges.
- It's perfect as a speed bump or as a vibrating pavement marker.
- The body is stainless steel with high gloss polishing.
- Optional bolt.
- An auto-rechargeable solar power system of photovoltaic cells with a light-sensitive on/off switch.
- The lighting consists of one or two high-intensity red, amber, or white flashing LEDs (BACI-ES-135 or BACI-ES-100).
- The transparent crystal sphere works as a light diffuser.