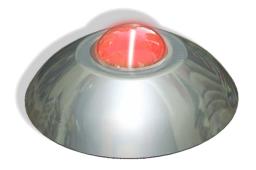

## **Solar Road Stud**

Code: BACI-ES-135-SOLAR / BACI-ES-100-SOLAR

BACI-ES-135-SOLAR

BACI-ES-100-SOLAR

## Features

- This Solar Road Stud is perfect for boosting road visibility in low light conditions.
- Highly visible under any weather conditions.
- It's perfect for signaling or guiding a route, areas of fog, freeways, low light areas, parks, etc., or for decorating public

squares.

- Highly resistant to friction, abrasion, hits, and bumps.
- Lightweight and smooth body without edges.
- It's perfect as a speed bump or as a vibrating pavement marker.
- The body is stainless steel with high gloss polishing.
- Optional bolt.
- An auto-rechargeable solar power system of photovoltaic cells with a light-sensitive on/off switch.
- The lighting consists of one or two high-intensity red, amber, or white flashing LEDs (BACI-ES-135 or BACI-ES-100).
- The transparent crystal sphere works as a light diffuser.