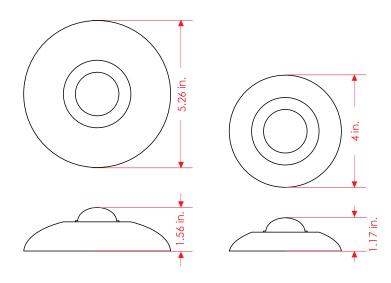

## **Technical specifications**

| Material:                                                      | Stainless steel.                    |
|----------------------------------------------------------------|-------------------------------------|
| Mini solar panel:                                              | Silicon.                            |
| General measures:                                              |                                     |
| BACI-ES-135-SOLAR                                              | Ø 5.26 in. × 1.56 in. height        |
| BACI-ES-100-SOLAR                                              | Ø 4 in $	imes$ 1.17 in. height      |
| LEDs' wear-out life:                                           | 100,000 h.                          |
| Luminous intensity of each LED: More than 5,200 millicandelas. |                                     |
| Flashing light sequence:                                       | 1 flash per second.                 |
| Distance of LED visibility:                                    | 218 yd                              |
| Power efficiency:                                              | 36 h. working with 7 h. charging in |
|                                                                | direct sunlight.                    |