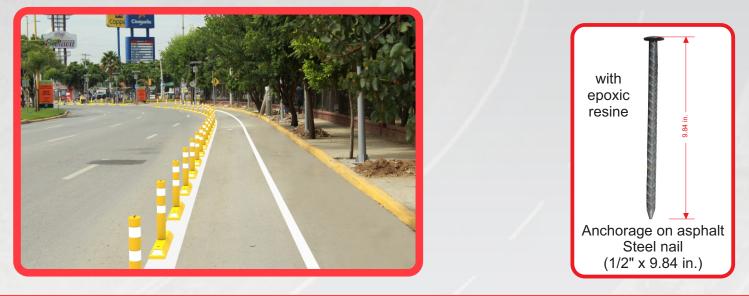

## **FEATURES**

- Special item for install in case of traffic counter-flows, two way avenues or in the bicycle protected lanes.
- Its main function is limit special lanes.
- A solid item manufactured in one piece with medium density polyethylene and with two augers for a strong anchorage.
- Lines colors are green, yellow and white.
- Rounded ends and no sharpen edges to avoid any harm to cyclist, vehicles, drivers or fauna.
- Great visibility from a long distance thanks to the reflectives in both ends.
- Designed for an easy transportation because is lightweigth.
- The channelizer offer the option to carry on top a Poliflexy® 66 Bollard (code: ITO-PF-66), a very flexible post capable to resist 10,000 vehicle impacts and recover its vertical.
- The bollard with the channelizer brings a feeling of safety in cyclist.
- Easy installation and easy change of placement in case of need also. It can remove it fast if its necessary to open an exit in the lane or for to give a better room between channelizers, always thinking in cyclist and other users.
- Recommended installation with two steel nails of 5.90 in. drowned and fixed with glue according to the floor.