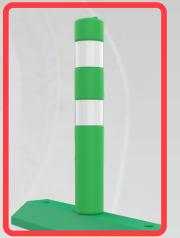

## **RECOMMENDED USE**

As a special lane channelizer with post or/and with a solar light.

With Poliflexy® 66 Bollard (code: ITO-PF-66)

Lago Ayarza No. 88-A, Bodega N, Col. San Diego Ocoyoacac, Alcaldia Miguel Hidalgo, C.P. 11290 Mexico City., Phones.: (52) 55 53.99.19.08 and (52) 53.99.90.33 email: info@multisenal.com.mx