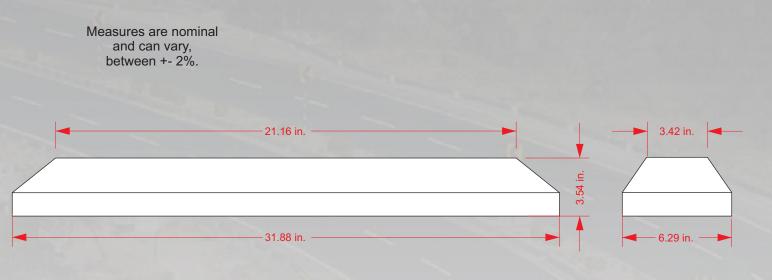

Code: CAN-81

| TotalLength: 31.88 in.<br>Width: 6.29 in.<br>Height : 3.54 in.ReflectivesAmber, White or red |             | Measure             |  |
|----------------------------------------------------------------------------------------------|-------------|---------------------|--|
| Reflectives Amber, White or red                                                              | Total       | Width: 6.29 in.     |  |
|                                                                                              | Reflectives | Amber, White or red |  |