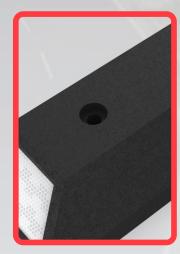

## **FEATURES**

- Special item for install in case of traffic counter-flows, two way avenues or in the bicycle protected lanes.
- Its main function is limit special lanes.
- A solid item manufactured in one piece with medium density polyethylene and with two augers for a strong anchorage.
- Lines colors are green, yellow and white.
- Rounded ends and no sharpen edges to avoid any harm to cyclist, vehicles, drivers or fauna.
- Great visibility from a long distance thanks to the reflectives in both ends.
- Designed for an easy transportation because is lightweigth.
- The channelizer offer the option to carry on top a Poliflexy® 66 Bollard (code: ITO-PF-66), a very flexible post capable to resist 10,000 vehicle impacts and recover its vertical.
- The bollard with the channelizer brings a feeling of safety in cyclist.
- Easy installation and easy change of placement in case of need also. It can remove it fast if its necessary to open an exit in the lane or for to give a better room between channelizers, always thinking in cyclist and other users.
- Recommended installation with two steel nails of 5.90 in. drowned and fixed with glue according to the floor.