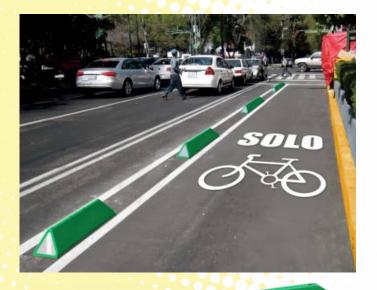

## **Features**

- Manufactured in medium density polyethylene
- Integrated color, no maintenance needed.
- One piece solid plastic
- All weather resistant.
- U.V. ray protected, (no color change)
- Its special reflectives catch every light and bright to all points of view.
- Reflectives at both ends and in the lateral face oriented to traffic flow.
- High resistance to car impacts, are practically undestroyable.
- Ideal to confine and protect bicycle tracks (each one has the universal bicycle logo).
- Also you can choose your message for print in relief.
- · Anchorage with 4 bolds.