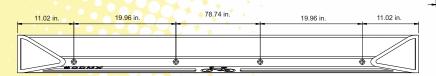

## **Technical Data:**

Manufactured: Medium density polyethylene.

Measure: Length: 78.74 in., Height: 6.69 in., Width: 7.28 in.

Aprox Weight: 1093.49 oz.

Colors: Green, Yellow and Black

78.74 in.