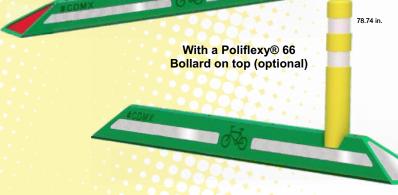

 The complete Atlas Bicycle Channelizer includes a post on top the Poliflexy® 66 Bollard with catalog number Code: ITO-PF-66 for better visibility.