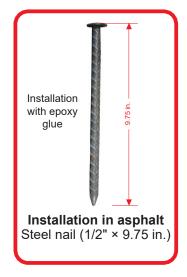

#### **Features**

- Since it is made of medium-density polyethylene, it offers better resistance and expansion performance of its materials, even in extreme temperatures.
- UV protection.
- Humidity, corrosion, and weather resistance.
- Made in one piece.
- The high-tech design is shaped like a truncated pyramid.
- It has the perfect height since it doesn't damage tires because it doesn't have sharp edges.
- It includes two reflective stripes on each end that increase its visibility.
- Made in yellow which grants it better visibility and maximum durability.
- Easy to install.
- It has two boreholes for fastening.
- It has the option of adding your logo on top.
- We can add your logo upon request.
  Minimum order of 1000 pcs.