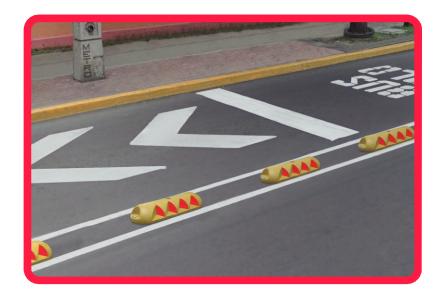

#### WHAT'S A CATERPILLAR LANE SEPARATOR?

A channelizer for special lanes.

Perfect to delimit and separate exclusive bike lanes.

This lane separator is useful to prevent vehicles from entering exclusive lanes.