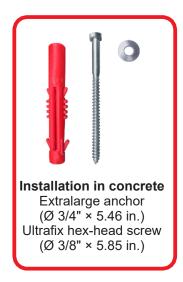

#### **Features**

- Since it is made of medium-density polyethylene, it offers better resistance and expansion performance of its materials, even in extreme temperatures.
- UV protection.
- Humidity, corrosion, and weather resistance.
- Made in one piece.
- The high-tech design is shaped like a truncated pyramid.
- It has the perfect height since it doesn't damage tires because it doesn't have sharp edges.
- It includes two reflective stripes on each end that increase its visibility.
- Made in yellow which grants it better visibility and maximum durability.
- Easy to install.
- It has two boreholes for fastening.
- It has the option of adding your logo on top.
- We can add your logo upon request.
  Minimum order of 1000 pcs.