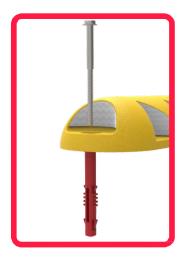

#### **Features**

- Since it is made of medium-density polyethylene, it offers better resistance and expansion performance of its materials, even in extreme temperatures.
- UV protection.
- Humidity, corrosion, and weather resistance.
- Made in one piece.
- The high-tech design is shaped like a truncated pyramid.
- It has the perfect height since it doesn't damage tires because it doesn't have sharp edges.
- It includes two reflective stripes on each end that increase its visibility.
- Made in yellow which grants it better visibility and maximum durability.
- Easy to install.
- It has two boreholes for fastening.
- It has the option of adding your logo on top.
- We can add your logo upon request.
  Minimum order of 1000 pcs.