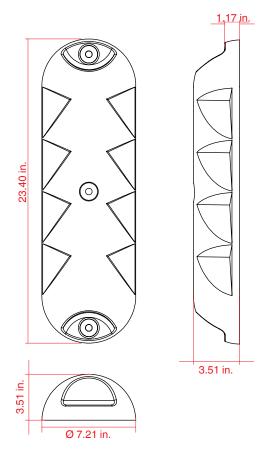

# **CATERPILLAR LANE SEPARATOR**

Code: CN-OG-60

Volumes, dimensions, and other measures are nominal and may vary by approximately 2%.

### **Measures**

Length: 23.40 in. **Total**Width: 7.21 in.

Height: 3.51 in.

Approx. weight: 9.93 lb.