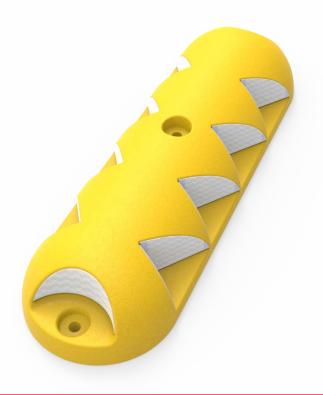

## **CATERPILLAR LANE SEPARATOR**

Code: CN-OG-60

A leader doesn't follow steps, he marks the way.

#### WHAT'S A CATERPILLAR LANE SEPARATOR?

A channelizer for special lanes.

Perfect to delimit and separate exclusive bike lanes.

This lane separator is useful to prevent vehicles from entering exclusive lanes.

#### **Features**

- Since it is made of medium-density polyethylene, it offers better resistance and expansion performance of its materials, even in extreme temperatures.
- UV protection.
- Humidity, corrosion, and weather resistance.
- Made in one piece.
- The high-tech design is shaped like a truncated pyramid.
- It has the perfect height since it doesn't damage tires because it doesn't have sharp edges.
- It includes two reflective stripes on each end that increase its visibility.
- Made in yellow which grants it better visibility and maximum durability.
- Easy to install.
- It has two boreholes for fastening.
- It has the option of adding your logo on top.
- We can add your logo upon request.
  Minimum order of 1000 pcs.