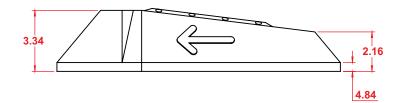

Code: VI-COBI-L

Measures are nominal and can vary, between +- 2%.

| Measure     |                                                                                                                         |
|-------------|-------------------------------------------------------------------------------------------------------------------------|
| Total       | Lenght: 15.55 in.<br>Front Width: 9.25 in.<br>Rear Width:7.83 in.<br>Frontal height: 3.34 in.<br>Rear height : 2.16 in. |
| Reflectives | Amber and red                                                                                                           |
| Leds color: | Amber, red or white                                                                                                     |