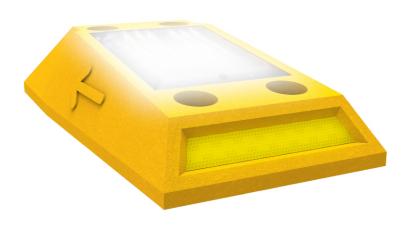

## FEATURES

- Elegant design of a piramidal irregular prism with perfect height and without sharpen edges so its harmless for car tires.
- Low density polyethylene composition for better performance and resistance to dilatation (even in extreme temperatures), to atrittion and also UV protected.
- Manufactured in one piece.
- Two reflectives zones on front and rear faces.
- Bright yellow for better visibility.
- Easy installation and easy remotion in case of any change on rails lines. Sometimes cyclists need a new entrance and new exit in bicycles delimited lanes.

## ILLUMINATION SYSTEM OPERATION:

The **CONFI-BICI LUMINOUS STUD** has a solar intelligent illumination system composed by:

Solar cell with 6 ultrabright led cluster cover with acrylic mica for protection and better light reflection.