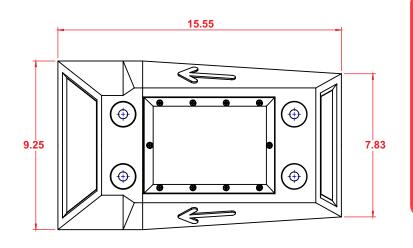

Code: VI-COBI-L

Measures are nominal and can vary, between +- 2%.

| Measure     |                                                                                                                         |
|-------------|-------------------------------------------------------------------------------------------------------------------------|
| Total       | Lenght: 15.55 in.<br>Front Width: 9.25 in.<br>Rear Width:7.83 in.<br>Frontal height: 3.34 in.<br>Rear height : 2.16 in. |
| Reflectives | Amber and red                                                                                                           |
| Leds color: | Amber, red or white                                                                                                     |