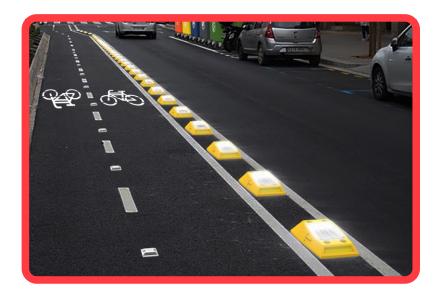

## WHAT IS THE CONFI-BICI LUMINOUS STUD?

Lighten channelizer for mark protected bicycle lanes on any road.

Commonly used for mark bus, trolley-bus or special rails.

Also to warn drivers about traffic merges or crossings.