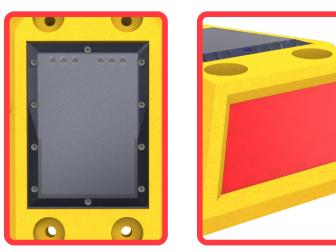

## FEATURES

- Elegant design of a piramidal irregular prism with perfect height and without sharpen edges so its harmless for car tires.
- Low density polyethylene composition for better performance and resistance to dilatation (even in extreme temperatures), to atrittion and also UV protected.
- Manufactured in one piece.
- Two reflectives zones on front and rear faces.
- Bright yellow for better visibility.
- Easy installation and easy remotion in case of any change on rails lines. Sometimes cyclists need a new entrance and new exit in bicycles delimited lanes.

## ILLUMINATION SYSTEM OPERATION:

The **CONFI-BICI LUMINOUS STUD** has a solar intelligent illumination system composed by:

Solar cell with 6 ultrabright led cluster cover with acrylic mica for protection and better light reflection.