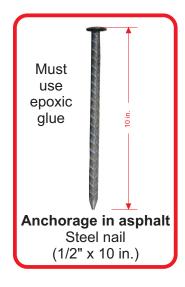

## FEATURES

- Elegant design of a piramidal irregular prism with perfect height and without sharpen edges so its harmless for car tires.
- Low density polyethylene composition for better performance and resistance to dilatation (even in extreme temperatures), to atrittion and also UV protected.
- Manufactured in one piece.
- Two reflectives zones on front and rear faces.
- Bright yellow for better visibility.
- Easy installation and easy remotion in case of any change on rails lines. Sometimes cyclists need a new entrance and new exit in bicycles delimited lanes.