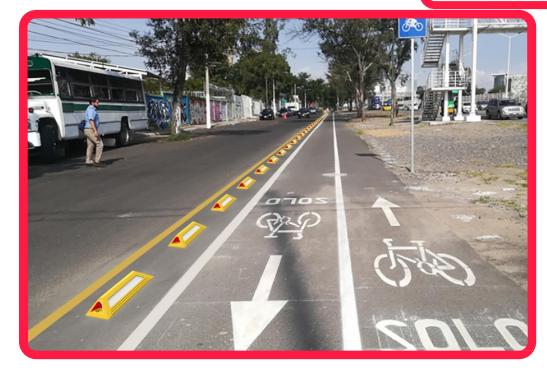

## FORTE LANE SEPARATOR

Code: CAN-FORTE

A leader doesn't follow steps, he marks the way.

### WHAT'S A FORTE LANE SEPARATOR?

- A channelizer for special lanes.
- This lane separator has five reflective areas and the perfect height to increase its visibility at any lane or road.
- It's part of the horizontal road signs placed over the road surface and works like a traffic channelizer and a lane separator, among other functions.
- It's useful and practical since it draws the driver's attention with its reflectives.
- The reflectives shine back the car lights that approach and are also highly resistant.