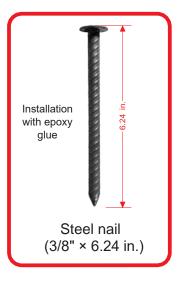

#### Installation instructions

- 1.- Use the lane separator as a template and mark the boreholes.
- 2.- Bore into the holes with a 1/2" concrete drill bit to a depth of 5".
- 3.- Fill the borehole with epoxy glue.
- 4.- Place the lane separator and insert the nails.
- 5.- Carefully pound the nails using a hammer.
- 6.- The installation is finished.