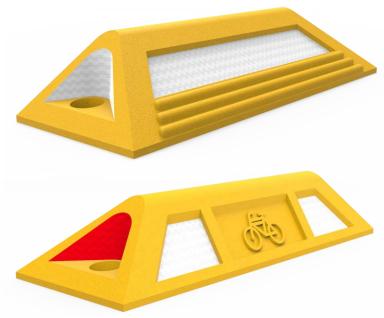

### WHAT'S A FORTE LANE SEPARATOR?

- A channelizer for special lanes.
- This lane separator has five reflective areas and the perfect height to increase its visibility at any lane or road.
- It's part of the horizontal road signs placed over the road surface and works like a traffic channelizer and a lane separator, among other functions.
- It's useful and practical since it draws the driver's attention with its reflectives.
- The reflectives shine back the car lights that approach and are also highly resistant.

### Features

- The pyramid-shaped design is made in one piece.
- Because it is made of medium-density polyethylene, it offers better resistance and expansion performance, even in extreme temperatures.
- Integral yellow color.
- UV protection.
- Humidity, corrosion, and weather resistance.
- Since it has the perfect height and curves, it doesn't damage tires nor affect vehicular traffic but instead flawlessly decreases and channels it.
- It can have a pair of reflectives, white or red, on the ends, and two on the sides to increase its visibility at night.
- The body has high reliefs that prevent bicycles don't slide by touching the lane separator.
- Easy to install.
- It has two boreholes for fastening (not included).
- It has the option of adding your logo on the side.