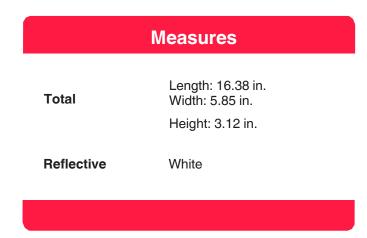

### **FORTE LANE SEPARATOR**

Code: CAN-FORTE

Volumes, dimensions, and other measures are nominal and may vary by approximately 2%.