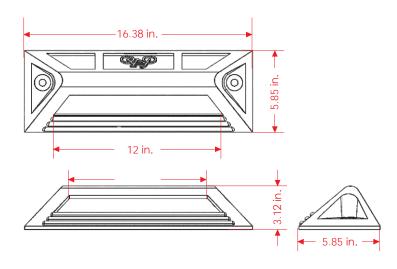

### **FORTE LANE SEPARATOR**

Code: CAN-FORTE

Volumes, dimensions, and other measures are nominal and may vary by approximately 2%.