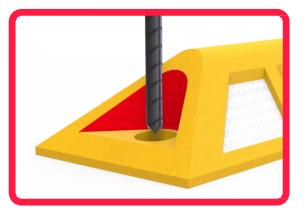

#### Installation instructions

- 1.- Use the lane separator as a template and mark the boreholes.
- 2.- Bore into the holes with a 1/2" concrete drill bit to a depth of 5".
- 3.- Fill the borehole with epoxy glue.
- 4.- Place the lane separator and insert the nails.
- 5.- Carefully pound the nails using a hammer.
- 6.- The installation is finished.