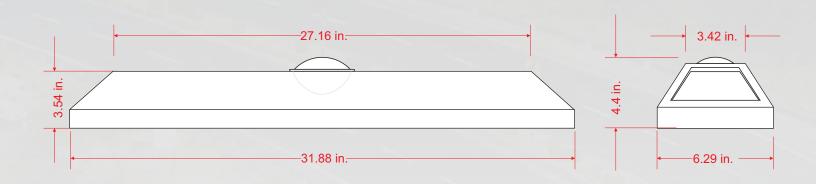

|             | Measure                                                 |
|-------------|---------------------------------------------------------|
| Total       | Length: 31.88 in<br>Width: 6.29 in.<br>Height: 3.54 in. |
|             | Height with light: 4.4 in.                              |
| Reflective: | Amber, white and red                                    |