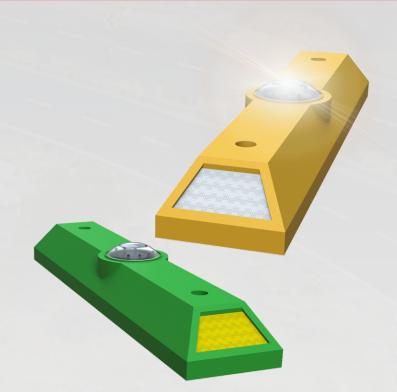

#### WHAT IS THE CHANNELER 81L?

Marker device special for dedicated lanes.

#### WHAT IS FOR CHANNELER 81L?

Perfect to limit and confine bicycle protected lanes and to guide traffic in a well planned manner.

### **FEATURES**

- Made out in medium density polyethylene, in one solid piece with two augers for install.
- Line colors: yellow, green and black.
- Rounded edges bring safety without harm vehicles, persons or animals.
- Extended durability made out for heavy traffic vehicles.
- Great visibility thanks to its reflectives on both extremes.
- Its design allows easy stacking saving in transport costs.
- In addition, the solar cat-eye in the middle makes it visible over long distances.
- Its flashing illumination system with two ultrabrilliant leds amber color has a life of 100,000 hrs with an intensity of 6500 milicandels.
- Easy to install and easy to change to next position.
- Install with two drowned anchors plus epoxic resine for a maximum fixation.