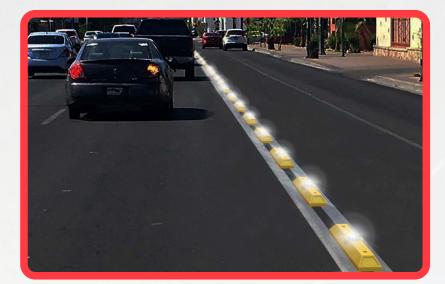

#### WHAT IS THE CHANNELER 81L?

Marker device special for dedicated lanes.

#### WHAT IS FOR CHANNELER 81L?

Perfect to limit and confine bicycle protected lanes and to guide traffic in a well planned manner.

#### **RECOMMENDED USES**

Used for channelize traffic in an organized and correct way inside special lanes.

### **FEATURES**

- Made out in medium density polyethylene, in one solid piece with two augers for install.
- Line colors: yellow, green and black.
- Rounded edges bring safety without harm vehicles, persons or animals.
- Extended durability made out for heavy traffic vehicles.
- Great visibility thanks to its reflectives on both extremes.
- Its design allows easy stacking saving in transport costs.
- In addition, the solar cat-eye in the middle makes it visible over long distances.
- Its flashing illumination system with two ultrabrilliant leds amber color has a life of 100,000 hrs with an intensity of 6500 milicandels.
- Easy to install and easy to change to next position.
- Install with two drowned anchors plus epoxic resine for a maximum fixation.