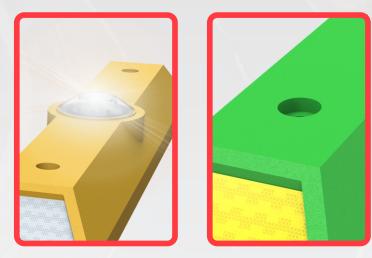

### **FEATURES**

- Made out in medium density polyethylene, in one solid piece with two augers for install.
- Line colors: yellow, green and black.
- Rounded edges bring safety without harm vehicles, persons or animals.
- Extended durability made out for heavy traffic vehicles.
- Great visibility thanks to its reflectives on both extremes.
- Its design allows easy stacking saving in transport costs.
- In addition, the solar cat-eye in the middle makes it visible over long distances.
- Its flashing illumination system with two ultrabrilliant leds amber color has a life of 100,000 hrs with an intensity of 6500 milicandels.
- Easy to install and easy to change to next position.
- Install with two drowned anchors plus epoxic resine for a maximum fixation.