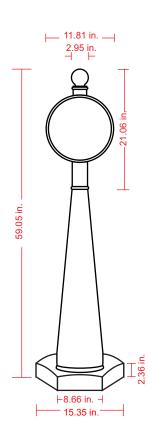

## \* Color:

- \*Approx. weight:
- \* Measures:
- \* Light and digital printed message:

Medium-density polyethylene Body: Orioles Orange Base: Black 13 lb. Width: 15.35 in. Height: 59 in. Hexagonal base: 8.66 in. per side. Optional.

Volumes, dimensions, and other measures are nominal and may vary by approximately 2 %.