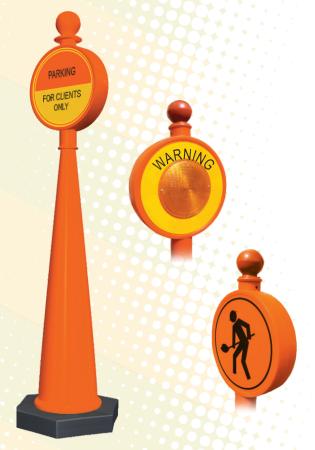

## FEATURES

• Semi-flexible cone.

• The **Informative Cone 100** has a great area for your messages like a warning, a product advertisement, or any campaign.

- Your message can be printed on a digital press upon request.
- It has an hexagonal base and it has the option of adding a ligthen cap.
- Impact resistant.
- UV protection.
- It could be use as a traffic delineator.

• These large cones are generally used like markers on roads that temporarily redirect traffic in a safe way.

• They are used to distribute, separate or merge lanes during road construction or car accidents.

• The base can be filled with sand (included) for better stability. This way it can bear strong winds of up to 45 mph.

- It can be use indoors or outdoors.
- It complies with night work standards.
- These cones are stackable which favors their transportation.
- It has the option of adding reflective stripes.
- The reflective stripes warn drivers of low light conditions.