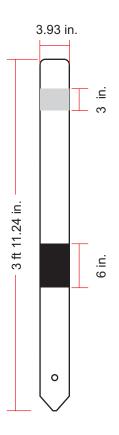

Volumes, dimensions and other measures are nominal and may vary approximately 2 %.

## **Technical specifications**

Made of: PVC

Color: White

Measure AL-PVC-10: Height: 3 ft. 11.24 in. Width: 3.93 in.

Measure AL-PVC-13: Height: 3 ft. 11.24 in. Width: 5.11 in.