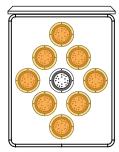

VERTICAL board with TWO WAY ARROW Flashing system through a pushbutton control circuit hat allows to display 06 functions.

FLASHING LEFT CHEVRON

FLASHING RIGHT CHEVRON

FLASHING LEFT ARROW

FLASHING RIGHT ARROW