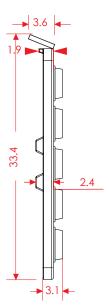

### Solar Arrow Board 610 / Cluster

Code: FS-610/CLUSTER

Measures in: in

| Measurements      |                                                     |  |
|-------------------|-----------------------------------------------------|--|
| General Measures: | Length: 25.1 in<br>Width: 2.4 in<br>Height: 31.4 in |  |
| Cluster Board:    | Length: 24.0 in<br>Height: 29.9 in                  |  |