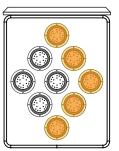

VERTICAL board with TWO WAY ARROW Flashing system through a pushbutton control circuit hat allows to display 06 functions.

FLASHING LEFT CHEVRON

FLASHING RIGHT CHEVRON

FLASHING LEFT ARROW

FLASHING RIGHT ARROW

FLASHING TWO WAY ARROW

FLASHING STOP

3/3