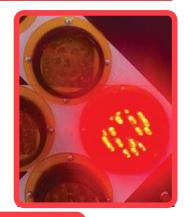

### **Mounting and Lighting**

- **Lighting**: 9 acrylic clusters in amber or red color with light diffuser to optimize it.
- Photovoltaic panel of 650 mm x 92 mm x 16 mm of silicon of 10W, 6V, allowing an energy autonomy.
- Rechargeable battery of 3.4mA, guaranteeing between 10 and 16 hours of continuous functioning with a complete charge.
- This lightweight board of HDPE is designed to be robust, functional and sustainable that adapts to different signage and warning needs in outdoors.
- Made of plastic material, without resale value to dissuade thefts.

#### PANEL SOLAR MONO -10W

- Lighting Color:
- Maximum Power (Pm):
- Short Circuit Current (Isc):
- Open Circuit Voltage (Voc):

09 LED clusters with LED holder, protective mica and butyl seal.

| Amber or red | VER    |
|--------------|--------|
| 10W          | Flash  |
| 0.0A         | that a |
| 0.0V         |        |