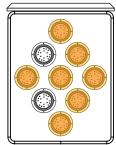

VERTICAL board with TWO WAY ARROW Flashing system through a pushbutton control circuit hat allows to display 06 functions.

FLASHING LEFT CHEVRON

FLASHING RIGHT CHEVRON

FLASHING LEFT ARROW

FLASHING RIGHT ARROW