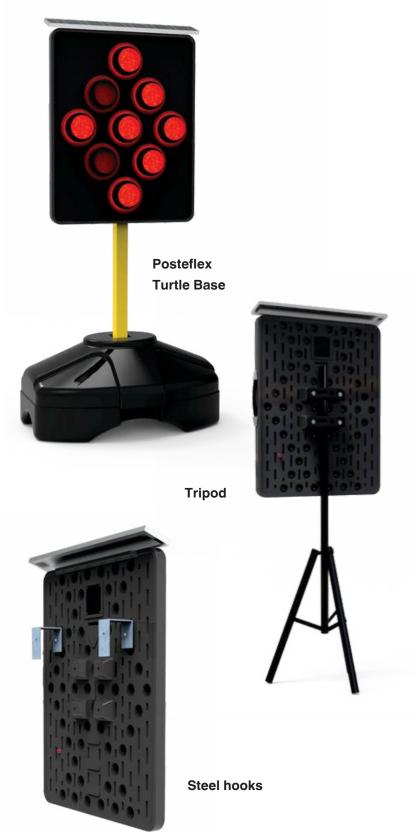

#### **3 MOUNTING HOURS**

- Mounted on 2"x2" Posteflex®, fixed to a turtle base type that can be filled with sand to avoid tipping.
- Steel hooks to mount on truck, always providing mobility and visibility.
- Mounting on tripod to be portable, and ease use in different locations.