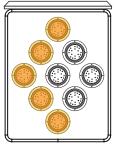

VERTICAL board with TWO WAY ARROW Flashing system through a pushbutton control circuit hat allows to display 06 functions.

FLASHING LEFT CHEVRON

FLASHING RIGHT CHEVRON

FLASHING LEFT ARROW

FLASHING RIGHT ARROW

FLASHING TWO WAY ARROW

FLASHING STOP

3/3