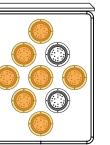

VERTICAL board with TWO WAY ARROW Flashing system through a pushbutton control circuit hat allows to display 06 functions.

FLASHING LEFT CHEVRON

FLASHING RIGHT CHEVRON

FLASHING LEFT ARROW

FLASHING RIGHT ARROW