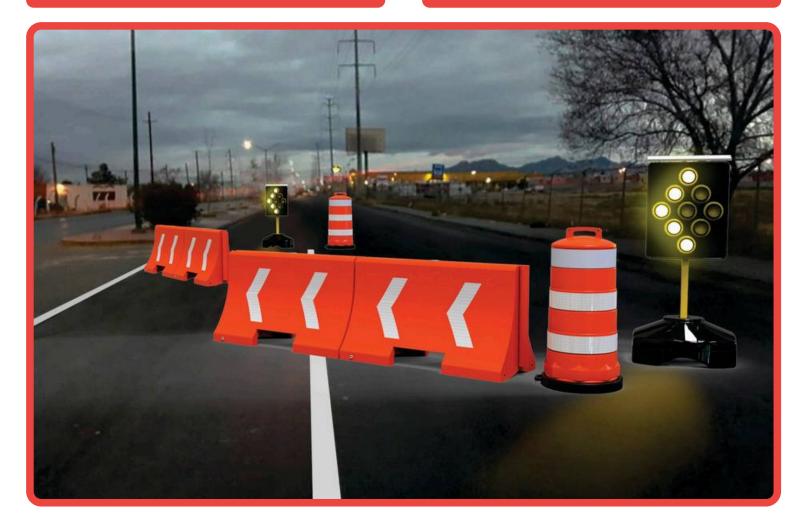

### Solar Arrow Board 610 / Cluster

### Features

- Road signage devices essential in different transit and work situations.
- Work with solar energy, avoiding the need of other external power supplies.
- Reduce environmental impact and operational costs.
- Equipped with clusters of high intensity LED lighting, ensuring visibility in diverse light and climate conditions.
  Improve safety in roads thanks to high luminosity.
- Resist corrosive and saline environments, ideal for coastal and industrial areas.
- Durability in a great variety of adverse environments.
- Lightweight device allows easy transportation; can be placed by one person.
- Easy to install and move, depending on the project needs.
- These luminous arrow boards provide effective and adaptable solutions to different road and work signage needs, guaranteeing maximum safety and efficiency in any environment.

### **Mounting and Lighting**

- **Lighting**: 9 acrylic clusters in amber or red color with light diffuser to optimize it.
- Photovoltaic panel of 650 mm x 92 mm x 16 mm of silicon of 10W, 6V, allowing an energy autonomy.
- Rechargeable battery of 3.4mA, guaranteeing between 10 and 16 hours of continuous functioning with a complete charge.
- This lightweight board of HDPE is designed to be robust, functional and sustainable that adapts to different signage and warning needs in outdoors.
- Made of plastic material, without resale value to dissuade thefts.

VERTICAL board with TWO WAY ARROW Flashing system through a pushbutton control circuit hat allows to display 06 functions.

FLASHING LEFT CHEVRON

FLASHING RIGHT CHEVRON

FLASHING LEFT ARROW

FLASHING RIGHT ARROW