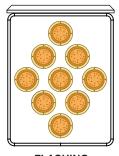

-------------|--|
| General Measures: | Length: 25.1 in<br>Width: 2.4 in<br>Height: 31.4 in |  |
| Cluster Board:    | Length: 24.0 in<br>Height: 29.9 in                  |  |

### **Lighting System**

#### Luminous Modules

#### PANEL SOLAR MONO -10W

- Lighting Color:
- Maximum Power (Pm):
- Short Circuit Current (Isc):
- Open Circuit Voltage (Voc):

09 LED clusters with LED holder, protective mica and butyl seal.

| Amber or red | VER    |
|--------------|--------|
| 10W          | Flash  |
| 0.0A         | that a |
| 0.0V         |        |

VERTICAL board with TWO WAY ARROW Flashing system through a pushbutton control circuit hat allows to display 06 functions.



FLASHING LEFT CHEVRON



FLASHING RIGHT CHEVRON



FLASHING LEFT ARROW



FLASHING RIGHT ARROW



FLASHING TWO WAY ARROW



FLASHING STOP

3/3

# www.multisenal.com.mx