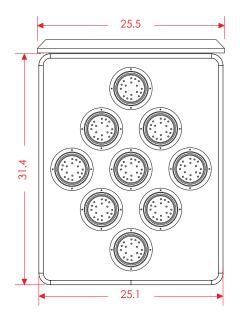

### Solar Arrow Board 610 / Cluster

Code: FS-610/CLUSTER

Measures in: in

| Measurements      |                                                     |  |
|-------------------|-----------------------------------------------------|--|
| General Measures: | Length: 25.1 in<br>Width: 2.4 in<br>Height: 31.4 in |  |
| Cluster Board:    | Length: 24.0 in<br>Height: 29.9 in                  |  |