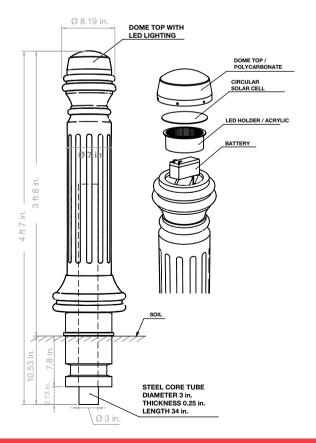

Great durability and UV protection.

The base must be embedded on the surface.

The dome top is made of polycarbonate which makes it aesthetically attractive.

An acrylic diffuser that spreads light evenly.

## **SOLAR LIGHTING SYSTEM**

Lighted system of LEDs by a solar cell.

A backup battery that guarantees its performance for 14 to 16 hours when it's fully loaded in broad sunlight.

## **MEASURES**

Useful height: 3ft 8 in. Ø 8.19 in.

A white or amber reflective stripe of 22 in.  $\times$  3 in.

Approximate weight: 77 lb.