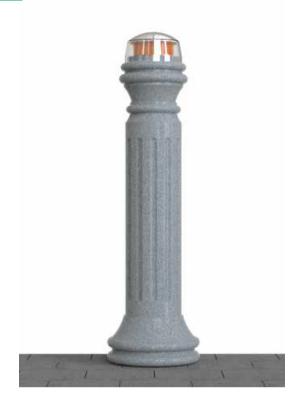

# Greece Lux Bollard Code: PIC-GR-LUX

#### **FEATURES**

The illumination and design emulate the classic columns of ancient Greece.

Heavy-duty material that bears the daily elements.

Made of polyethylene.

Maintenance-free, easy to transport and handle.

Great durability and UV protection.

The base must be embedded on the surface.

The dome top is made of polycarbonate which makes it aesthetically attractive.

An acrylic diffuser that spreads light evenly.

Colors: black, yellow, green, or granite finish.