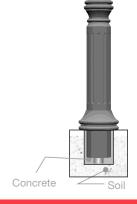

## **INSTALLATION**

Mark the boreholes. Drill a hole of  $\emptyset$  10"  $\times$  13" deep with a nibbler. Insert the base of the bollard. Make sure to fill it with cement to be well-grounded.