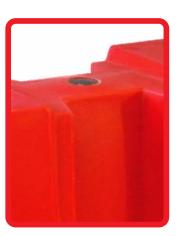

#### **Features**

- · Modular system barriers, easy to assemble.
- Coupling device that allows to build the desired length according to their needs.
- Used to provide guidance to crowds to the indicated place.
- · Manufactured in medium density polyethylene.
- Line colors: red and grey; more colors upon request.
- Uniform thickness in walls for a better daily performance.
- Long life span and resistance to inclemency as temperature changes.
- · UV protection.
- Screw cap for emptying in lower part and fill cap in top part.
- Can be filled with water to increase weight and stability if required, it is recommended to fill up to 30% of its capacity.
- Easy, quick and safe coupling, suitable for one person to perform their join.
- The base system allows water flow in rainy season, avoiding waterloggings.