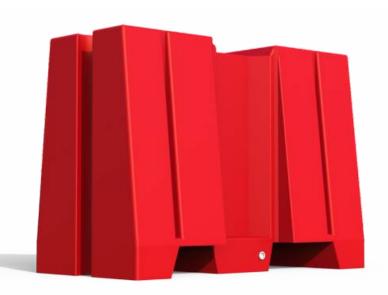

### **WHAT'S A HIGH BARRIER?**

Traffic device used as safety fence.

Useful to delimit, sign and cordon off events, providing security.

Suitable to block roads, sign works, changes, lane separations, diversions or guide transit and delimit in sport activities or events.

#### **Features**

- · Modular system barriers, easy to assemble.
- Coupling device that allows to build the desired length according to their needs.
- Used to provide guidance to crowds to the indicated place.
- · Manufactured in medium density polyethylene.
- Line colors: red and grey; more colors upon request.
- Uniform thickness in walls for a better daily performance.
- Long life span and resistance to inclemency as temperature changes.
- · UV protection.
- Screw cap for emptying in lower part and fill cap in top part.
- Can be filled with water to increase weight and stability if required, it is recommended to fill up to 30% of its capacity.
- Easy, quick and safe coupling, suitable for one person to perform their join.
- The base system allows water flow in rainy season, avoiding waterloggings.

## **Measures**

Total Length: 48.0 in Width: 21.6 in

Height: 31.2 in

**Ballast:** Sand or water

Weight (empty): 45.415 lbs.