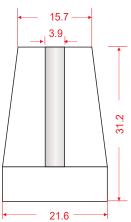

Dimensions and other measures are nominal, and may vary by +- 2%.

#### Dimensions in: in

## **Measures**

Total Length: 48.0 in Width: 21.6 in

Height: 31.2 in

**Ballast:** Sand or water

Weight (empty): 45.415 lbs.