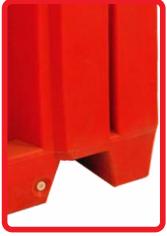

#### **Features**

- · Modular system barriers, easy to assemble.
- Coupling device that allows to build the desired length according to their needs.
- Used to provide guidance to crowds to the indicated place.
- · Manufactured in medium density polyethylene.
- Line colors: red and grey; more colors upon request.
- Uniform thickness in walls for a better daily performance.
- Long life span and resistance to inclemency as temperature changes.
- · UV protection.
- Screw cap for emptying in lower part and fill cap in top part.
- Can be filled with water to increase weight and stability if required, it is recommended to fill up to 30% of its capacity.
- Easy, quick and safe coupling, suitable for one person to perform their join.
- The base system allows water flow in rainy season, avoiding waterloggings.