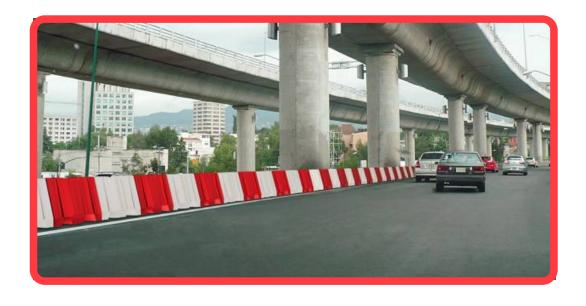

### **WHAT'S A HIGH BARRIER?**

Traffic device used as safety fence.

Useful to delimit, sign and cordon off events, providing security.

Suitable to block roads, sign works, changes, lane separations, diversions or guide transit and delimit in sport activities or events.

#### **Features**

- · Modular system barriers, easy to assemble.
- Coupling device that allows to build the desired length according to their needs.
- Used to provide guidance to crowds to the indicated place.
- · Manufactured in medium density polyethylene.
- Line colors: red and grey; more colors upon request.
- Uniform thickness in walls for a better daily performance.
- Long life span and resistance to inclemency as temperature changes.
- · UV protection.
- Screw cap for emptying in lower part and fill cap in top part.
- Can be filled with water to increase weight and stability if required, it is recommended to fill up to 30% of its capacity.
- Easy, quick and safe coupling, suitable for one person to perform their join.
- The base system allows water flow in rainy season, avoiding waterloggings.