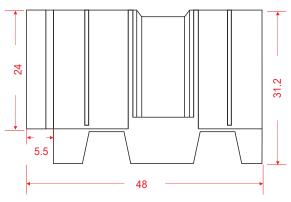

Dimensions and other measures are nominal, and may vary by +- 2%.

#### Dimensions in: in

## **Measures**

Total Length: 48.0 in Width: 21.6 in

Height: 31.2 in

**Ballast:** Sand or water

Weight (empty): 45.415 lbs.