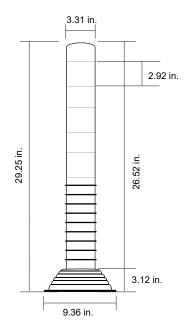

## **Dimensions**

Base: Ø 9.36 in. × 3.12 in. height Bollard: 26.52 in. length × Ø 3.31 in. Total height: 29.25 in. Reflective stripe: 2.92 in.