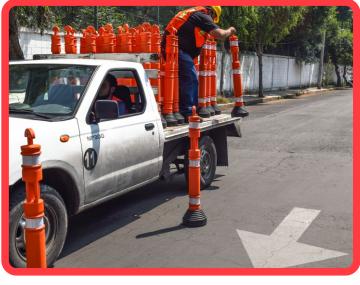

## WHAT ARE THE POST-110?

The polyehylene posts are very useful items that can have heavy base for more stability.

Its main objetive is to mark limits of certain zones in efficient and flexible way.

Are made in vibrant colors to get attention. And are commonly used in road works, traffic deviations, parking lots, to mark around a hole on the ground and else.

## **FEATURES:**

- Post dedicated to mark limits or zones, efficient and economic.
- Its geometry design has an eyebolt to carry-in different attachments depending the use, like boundary tape, plastic chain, a flashing lamp or a construction mesh, also has a handle form atop for easy transport.
- This post can be positioned in rapid and easy way everywhere.
- Manufactured out in polyethylene.
- The PVC base provides stability.
- All weathering resistant even extreme temperatures.
- Integrated with UV protection.
- Has 3 reflective rings to better visibility in nights.
- Line colors: orange and yellow.