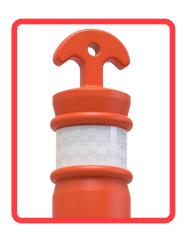

## **FEATURES:**

- Post dedicated to mark limits or zones, efficient and economic.
- Its geometry design has an eyebolt to carry-in different attachments depending the use, like boundary tape, plastic chain, a flashing lamp or a construction mesh, also has a handle form atop for easy transport.
- This post can be positioned in rapid and easy way everywhere.
- Manufactured out in polyethylene.
- The PVC base provides stability.
- All weathering resistant even extreme temperatures.
- Integrated with UV protection.
- Has 3 reflective rings to better visibility in nights.
- Line colors: orange and yellow.