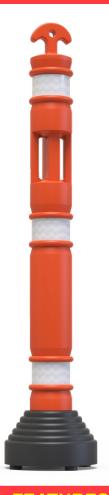

## WHAT ARE THE POST-110?

The polyehylene posts are very useful items that can have heavy base for more stability.

Its main objetive is to mark limits of certain zones in efficient and flexible way.

Are made in vibrant colors to get attention. And are commonly used in road works, traffic deviations, parking lots, to mark around a hole on the ground and else.

## **FEATURES:**

- Post dedicated to mark limits or zones, efficient and economic.
- Its geometry design has an eyebolt to carry-in different attachments depending the use, like boundary tape, plastic chain, a flashing lamp or a construction mesh, also has a handle form atop for easy transport.
- This post can be positioned in rapid and easy way everywhere.
- Manufactured out in polyethylene.
- The PVC base provides stability.
- All weathering resistant even extreme temperatures.
- Integrated with UV protection.
- Has 3 reflective rings to better visibility in nights.
- Line colors: orange and yellow.

## Measure

**Total** Post height: 44,09 in.

Base width: 9,05 in.

Reflective ring

ering Height: 2,08 in.

dimensions:

Reflective type: Prismatic grade

**Body color:** Orange or yellow.