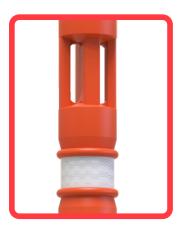

## **FEATURES:**

- Post dedicated to mark limits or zones, efficient and economic.
- Its geometry design has an eyebolt to carry-in different attachments depending the use, like boundary tape, plastic chain, a flashing lamp or a construction mesh, also has a handle form atop for easy transport.
- This post can be positioned in rapid and easy way everywhere.
- Manufactured out in polyethylene.
- The PVC base provides stability.
- All weathering resistant even extreme temperatures.
- Integrated with UV protection.
- Has 3 reflective rings to better visibility in nights.
- Line colors: orange and yellow.