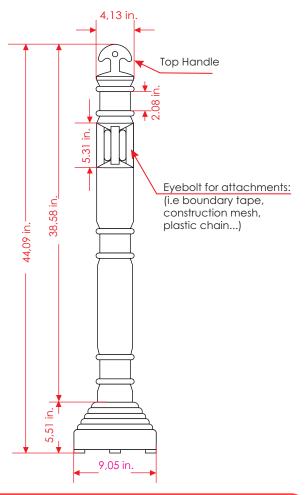

## **FEATURES:**

- Post dedicated to mark limits or zones, efficient and economic.
- Its geometry design has an eyebolt to carry-in different attachments depending the use, like boundary tape, plastic chain, a flashing lamp or a construction mesh, also has a handle form atop for easy transport.
- This post can be positioned in rapid and easy way everywhere.
- Manufactured out in polyethylene.
- The PVC base provides stability.
- All weathering resistant even extreme temperatures.
- Integrated with UV protection.
- Has 3 reflective rings to better visibility in nights.
- Line colors: orange and yellow.

## Measure

**Total** Post height: 44,09 in.

Base width: 9,05 in.

Reflective ring

ering Height: 2,08 in.

dimensions:

Reflective type: Prismatic grade

**Body color:** Orange or yellow.

Weight (aprox): 14.41 lb