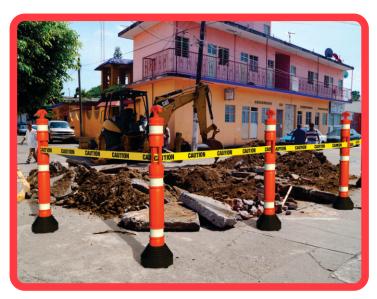

## WHAT ARE THE POST-110?

The polyehylene posts are very useful items that can have heavy base for more stability.

Its main objetive is to mark limits of certain zones in efficient and flexible way.

Are made in vibrant colors to get attention. And are commonly used in road works, traffic deviations, parking lots, to mark around a hole on the ground and else.

## **FEATURES:**

- Post dedicated to mark limits or zones, efficient and economic.
- Its geometry design has an eyebolt to carry-in different attachments depending the use, like boundary tape, plastic chain, a flashing lamp or a construction mesh, also has a handle form atop for easy transport.
- This post can be positioned in rapid and easy way everywhere.
- Manufactured out in polyethylene.
- The PVC base provides stability.
- All weathering resistant even extreme temperatures.
- Integrated with UV protection.
- Has 3 reflective rings to better visibility in nights.
- Line colors: orange and yellow.