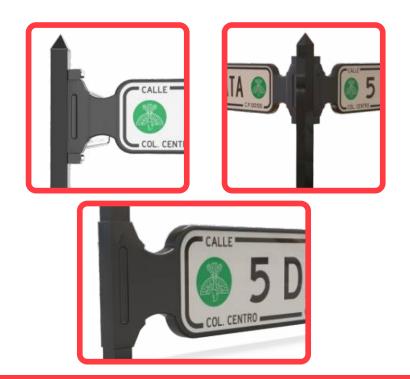

#### WHAT ARE THE STREET SIGNS?

Indicate to users the names and types of roads, the demarcation where they are located, direction of circulation and in some cases, the house numbering.

It can be set in own or existing post; at junctions of urban roads Basic information that includes:

1. Type of road: such as road axis, avenue, street and a street closed.

2. Name of road: when the captions exceed the intended space for them, can be used abbreviations of common use.

3. Type and name of community: «City hall», «Housing unit», «Town» or «Neighborhood», followed by the name of community.

4. Zip code: is set the «ZC» abbreviation followed by the corresponding number.

5.Emblem and name of demarcation.

6. House numbering, if necessary.

7. In addition, it can be added a geolocation QR to know more about where is located.

#### **Features**

- Two sides, ideal spaces that allow to read and perfectly orientate the places where we are going.
- It complements with two 24gauge galvanized sheets which have reflective background, texts in vinyl or digital printing, according to project.
- Body that allow to be stowed; making it more economic when transported and stored.
- Manufactured in the highest quality of polyethylene, with great durability and maximum resistance with UV protection.
- RHS post of 2"x2"x9.8ft of height, steel plate base of 7.8x7.8 in x 1/4" of finish, reinforced with gussets, pyramid cap in black color for finial of post, 4 boreholes for its installation.
- It can be set 1, 2 or more street signs; according to project.
- Easy installation (anchored to floor).