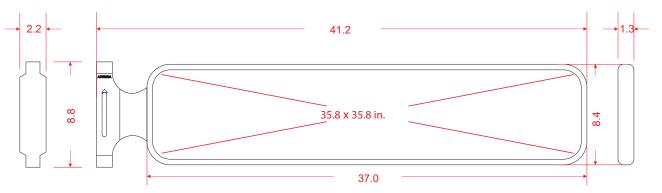

#### Dimensions in: in

| Measures                                           |                                           |                  |  |
|----------------------------------------------------|-------------------------------------------|------------------|--|
| Manufactured in                                    | n:                                        | HDPE.            |  |
| Color:                                             |                                           | Black.           |  |
| Weight:                                            |                                           | 2204.62 lbs.     |  |
| Background:                                        | One 24gauge galv. sheet per side (label). |                  |  |
| Sheet measures:                                    |                                           | 35.8x35.8 in.    |  |
| General measu                                      | <b>ires:</b> Le                           | Length: 41.2 in, |  |
|                                                    | Width: 2.2 in.                            | Height: 8.8 in   |  |
| Staples and support bracket to attach to the post. |                                           |                  |  |