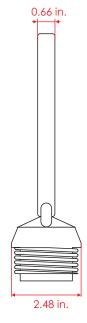

## **Measure**

Length: 4.72 in. **Body:** Width: 0.66 in.

Functional

Height: 7.87 in. Total height: 9.05 in.

Reflective color: Amber or white

Measures are nominal and can vary, between +- 2%