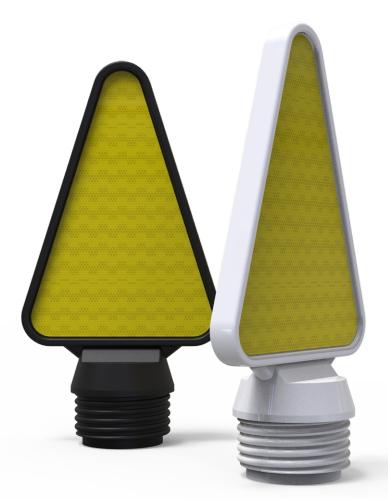

## **Arrow Safety Pallet**

Code: PTF-20

Leader don't follow steps ... marks the way

Is a pallet for easy put-&-remove that have two features: it's a light-catcher (with reflective) and also is the cap.

Its main function is to reflect, signalise and guide vehicles out of forbidden zones or work places and also as a safety traffic marker.

Its an addition to put on the top of cones, barriers and barricades to bring a luminic signaling.

## **FEATURES**

- Easy to install, secure attachment.
- The arrow pallet has thread to fix it firmly.

Manufactured out in polypropylene for resistance and durability

UV ray protection integrated

Line colors: Black and white.

## **Measure**

Length: 4.72 in. **Body:** Width: 0.66 in.

Functional

Height: 7.87 in. Total height: 9.05 in.

Reflective color: Amber or white