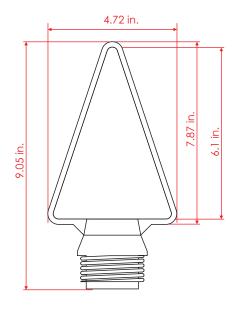

## FRONT VIEW

**LATERAL VIEW** 

## **Measure**

Length: 4.72 in. **Body:** Width: 0.66 in.

Functional

Height: 7.87 in. Total height: 9.05 in.

Reflective color: Amber or white

Measures are nominal and can vary, between +- 2%