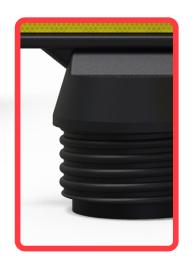

## **FEATURES**

- Easy to install, secure attachment.
- The arrow pallet has thread to fix it firmly.

Manufactured out in polypropylene for resistance and durability

UV ray protection integrated

Line colors: Black and white.