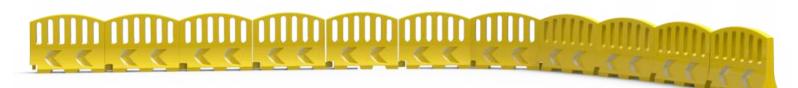

## WHAT'S A PERRY BARRIER?

Road safety barrier, unique in its type, versatile due can perfectly confine in linear or curved way; easy to manage thanks to exclusive coupling.

Great use to delimit, sign and provide safety in work zones and constructions.

Its use is suggested in rows or curves, contributing to a safer environment.