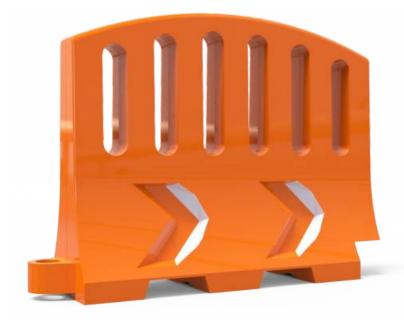

## WHAT'S A PERRY BARRIER?

Road safety barrier, unique in its type, versatile due can perfectly confine in linear or curved way; easy to manage thanks to exclusive coupling.

Great use to delimit, sign and provide safety in work zones and constructions.

## **Features**

- Guides transit to the indicated lane.
- The design of its body offers better performance, structural resistance and long life span.
- Extraordinary stability and firmness in body.
- Manufactured in a single piece of medium density polyethylene even thickness of walls with edges and round borders, in case of impact avoids injuries.
- Line color: orange and yellow.
- Long shelf life; resistant to inclemency and temperature changes with UV protection.
- Maximum versatility, due can be filled with water, sand or can be used empty. It is recommended to fill it up to 60% of its capacity.
- Base with 2 arcs that facilitate the water flow, also used for forklifts.
- Each of their faces has 2 engraved directional or bidirectional chevrons (diamond type) to sign the vehicular transit.
- In addition, has reflective tape for a better night visibility (optional).
- Male-female assembly system to create curved and straight rows.
- Its easy, quick and safe join can be performed by one person with a minimum effort.
- Comply with the standard established by SETRAVI (Secretary of Transport and Road).