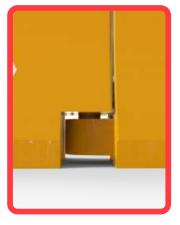

## **Features**

- Guides transit to the indicated lane.
- The design of its body offers better performance, structural resistance and long life span.
- Extraordinary stability and firmness in body.
- Manufactured in a single piece of medium density polyethylene even thickness of walls with edges and round borders, in case of impact avoids injuries.
- Line color: orange and yellow.
- Long shelf life; resistant to inclemency and temperature changes with UV protection.
- Maximum versatility, due can be filled with water, sand or can be used empty. It is recommended to fill it up to 60% of its capacity.
- Base with 2 arcs that facilitate the water flow, also used for forklifts.
- Each of their faces has 2 engraved directional or bidirectional chevrons (diamond type) to sign the vehicular transit.
- In addition, has reflective tape for a better night visibility (optional).
- Male-female assembly system to create curved and straight rows.
- Its easy, quick and safe join can be performed by one person with a minimum effort.
- Comply with the standard established by SETRAVI (Secretary of Transport and Road).