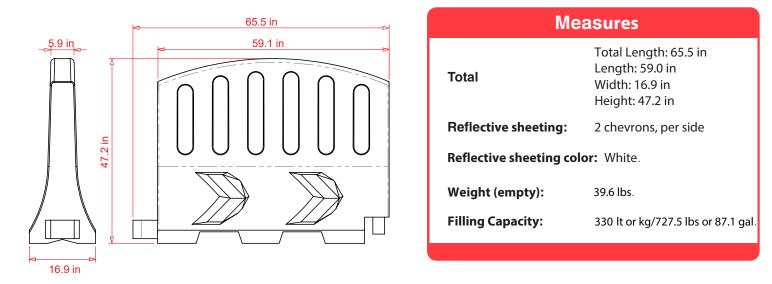

Dimensions and other measures are nominal and may vary by +/- 2%.

www.multisenal.com.mx