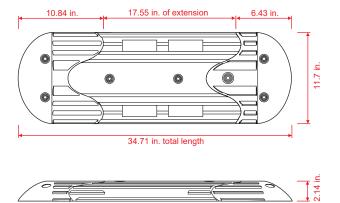

## **Technical specifications**

Made of: High-density polyethylene.
Color: Black and yellow.
Measures: Total length: 34.71 in. Height: 2.14 in. Width: 11.70 in.
Approximate weight: 12.93 lb.