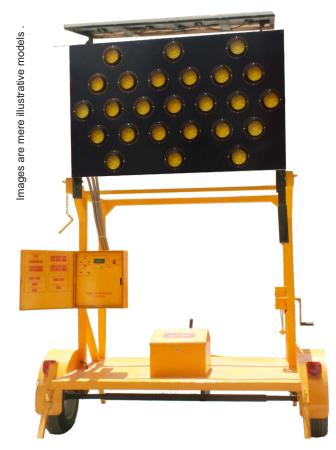

### **LIGTHEN BOARD**

\* Manufactured out in: HQT 4" x 2".

galvanized dye sheet cal.18.

\* Total weight: 198,41 LBS.

\* Powered: 12 Volts.

\* Led Clusters: 25.

\* Leds life expectancy term 10 years.

Leader don't follow steps ... marks the way

#### **FEATURES:**

Luminic and flashing signalisation manufactured out in a dye galvanized sheet box cal.16 with anti-corrosion coating and finished in black acrylic enamel.

Cluster led based illumination board in amber or red colors with intelligent control for display strong luminic signal patterns in different timing sequences or flashing modes.

Metallic body made out in Hollow Structural Tube 4"x2" for operate in deviations, work zones, slopes, emergency events or reparation works. Its strong support on wheels (rhine 14") and reinforced axis offers an easy handle for any task.

The lighten trailer has all what is needed for an optimal operation on any terrain, including a central Jack for equilibrate the device in leaning grounds. Traffic lights, directional lights and flashers and lights connectors harness.