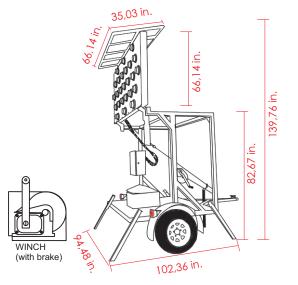

#### **TRAILER**

\* Manufactured out in: Hollow Quadrangular Tube (HQT) 2.5" galvanized HQT 1.5"; Angle 1 ¼" x 1/8".

galvanized dye sheet 4" x 8" cal.16.

\* Color: Traffic yellow.

\* Measure: Trailer 94,48 x 102.36 in. Height:140 in.

\* Suspension: Springs

\* Support: 1,500 lbs. axis

\* Winch: 1,800 lbs.