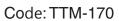

Dimensions and other measures are nominal, and may vary by +/- 2%.

# **Measures**

Superior length: 29.5 in Lower length: 26.2 in

Width: 9.0 in Height: 66.9 in

Advertising area in every side:

Total

27.1 x 55.9 in

Dimensions in: mm

**LOWER VIEW** 