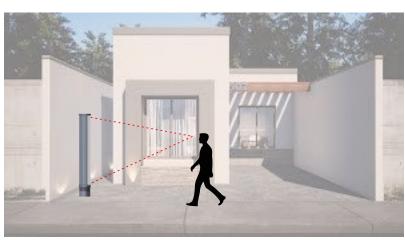

### WHAT IS THE TOTEM 170 USED FOR?

Attracts to a greater number of people.

#### **APPLICATIONS**

Malls, government buildings, stadiums, schools, airports, hotels, museums, medians, avenues, etc.