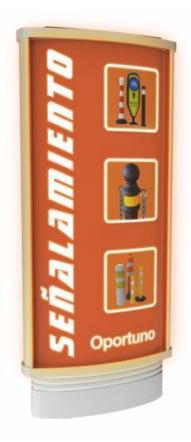

#### **WHAT'S A TOTEM 170?**

Totem to sign in indoors and outdoors. Visually conspicuous.

### WHAT IS THE TOTEM 170 USED FOR?

Attracts to a greater number of people.

## **Features**

- •Appealing oval design.
- •Set for a vertical position.
- •Manufactured in polyethylene through blow-process.
- •With add space in one side (two sides, optional).
- Easy installation, anchor to floor with anchors and screws on lower part.
- •Use for indoors and outdoors.
- When installed in outdoors, we offer the option of include an inner led lighting system powered by solar cells installed on top part of totem, with batteries to store energy.