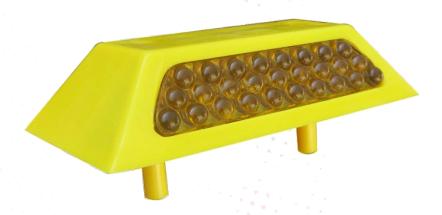

## **ABS SPEED BUMP WITH** REFLECTIVE SPHERES

**TP-30-ABS** 

## **Features**

- \* High resistance to impacts and bumps.
- \* The design forces a full stop.
- \* It's perfect for pedestrian crossings, checkpoints, road junctions, turns, and delimiting parking lots.
- \* UV protection and weather resistance.
- \* Easy to install.
- \* Two ABS bolts (optional).
- \* It has 27 spheres of Ø 0.39 in. spread over three rows.

## **Technical specifications**

\* Reflective inclination angle:

\* Reflective surface per side:

\* Body color:

\* Reflective color:

\* Made of: ABS plastic. 1 lb. \* Total weight:

Length: 8.658 in. Width: 3.9 in. \* Measures:

Height: 1.56 in.

Yellow.

Red, amber and natural.

63°.

9.6 in<sup>2</sup>.

Acrylic.

\* Reflective: \* Useful contact surface: 42 in<sup>2</sup>. 1.95 in. 3.9 in.

8.658 in.