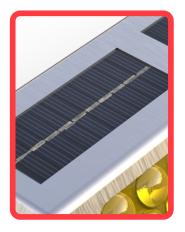

## **Technical specifications**

Stainless steel. Material: **Total weight:** 3.32 lb. Silicon. Mini solar panel:

General measures: Length: 9.55 in. Width: 4.44 in.

Height: 2 in.

Color: A set of spheres that spread the light.