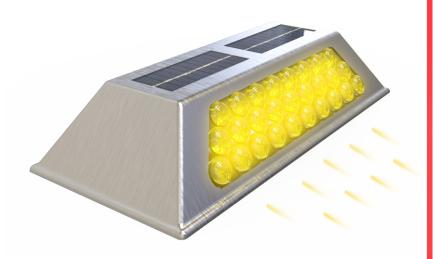

## **Solar Steel Super Road Stud**

Code: TP-45-SOLAR

## **Features**

- This Electric Super Road Stud is perfect for boosting road visibility in low light conditions.
- It's auto-rechargeable: it lights up automatically at night due to its solar technology of a high-capacity battery and a self-activating light system.
- Highly visible under any weather conditions.
- It's manufactured in aluminum with amber acrylic
- It's perfect for signaling or guiding a route, areas of fog, freeways, low light areas, parks, etc., or for decorating public squares.
- Highly resistant to friction, abrasion, hits, and bumps.
- Lightweight and smooth body without edges.
- It's perfect as a speed bump or as a vibrating pavement marker.
- It has two bolts for higher gripping to the ground.

## **Technical specifications**

Stainless steel. Material: **Total weight:** 3.32 lb. Silicon. Mini solar panel:

General measures: Length: 9.55 in. Width: 4.44 in.

Height: 2 in.

Color: A set of spheres that spread the light.