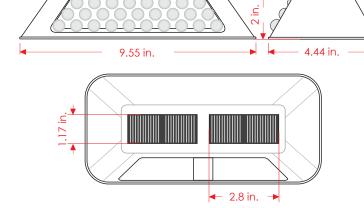

## **Technical specifications**

Stainless steel. Material: **Total weight:** 3.32 lb. Silicon. Mini solar panel:

General measures: Length: 9.55 in. Width: 4.44 in.

Height: 2 in.

Color: A set of spheres that spread the light.