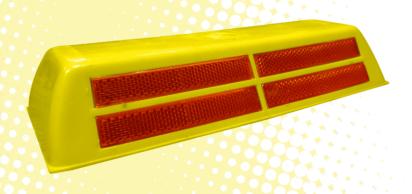

## **ABS SUPER ROAD STUD TP-25**

## **Features**

- · A trapezoidal-shaped safety device.
- · An accessory designed in ABS plastic for work protection.
- The resistance to UV rays and weather guarantees its long working life and avoids breaks.
- Easy to clean. It has resistance to liquids and solvents.
- It frequently serves as a lane separator or speed bump on medium and high-speed highways.
- It has four amber or red reflective stripes on its front of 2.4 in<sup>2</sup> to increase its visibility at night.
- Two plastic bolts (optional).