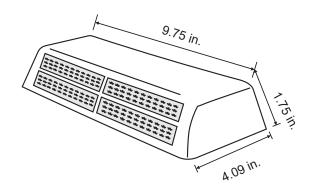

## **Technical specifications**

\* Made of: Medium-density polyethylene.

\* Approx. weight: 4.68 lb.

\* Dimensions: Height: 3 ft 9 in.

Sup: 7.6 in. Lower diameter: 16.18 in.

Engineer Grade (other grades of \* Optional reflective: reflective upon request).