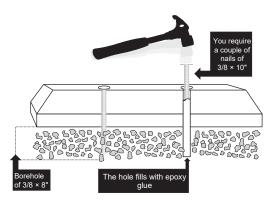

## LANE SEPARATOR PARKING STOP TPES-51

- \* It's specially made for counter-flows and works as a parking stop.
- \* Lane separator of heavy and low traffic.
- \* It anchors with two embedded rebars with epoxy glue.
- \* It has resistance to impacts and rolling pressure.
- \* UV protection.
- \* Easy to transport since it's light weight.
- \* It has smooth surfaces, no sharp corners, and rounded edges.
- \* It needs two nails and epoxy glue for installation.