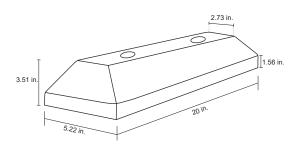

## **Technical specifications**

- \* Made of:
- \* Measures:
- \* Weight:

High-density polyethylene. Length: 20 in. Width: 5.22 in. Height: 3.51 in. 2.97 lb.