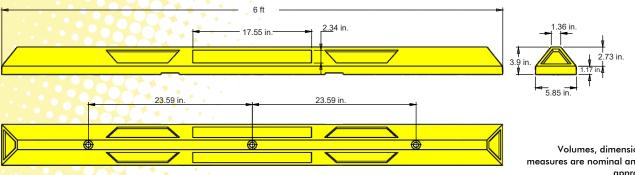

• The advertisement area of 17.55 in. × 2.34 in. with high intensity reflective makes it visible day and night (optional).

- · Three holes for its anchorage.
- · Easy to install through steel anchors (not included).

## **Technical specifications**

Made of: High-density polyethylene. 12.58 lb. Weight: Length: 6 ft Height: 3.9 in. Width: 5.85 in. **Measures:** 142,200 lb. × in<sup>2</sup>. **Pressure resistance: Colors:** Yellow or black.

Volumes, dimensions, and other measures are nominal and may vary by approximately 2 %.

Lago Ayarza No. 88-A, Bodega N, Col. San Diego Ocoyoacac, Del. Miguel Hidalgo, C.P. 11290 Mexico City. Phones: (+52) 55 5399 1908 and 55 5399 9033