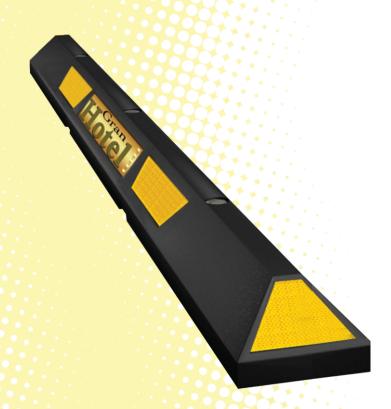

## **Features**

- · Advertising parking stop.
- · Made for restricted areas, exclusive lanes, etc.
- · It's perfect to use in underground parking lots due to its reflective area.
- UV protection.
- The sloped sides avoid water accumulation.

• The advertisement area of 17.55 in. × 2.34 in. with high intensity reflective makes it visible day and night (optional).

- · Three holes for its anchorage.
- · Easy to install through steel anchors (not included).

• The advertisement area of the parking stop offers you an excellent strategy for a space to publicize your business or store.