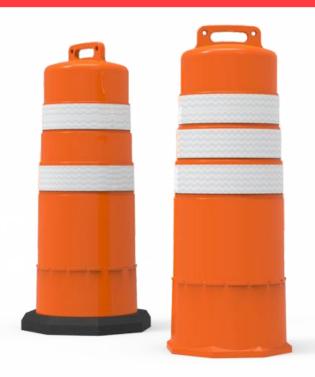

## WHAT IS A TRAFFIC DRUM?

Traffic drums are road safety elements essential to improve visibility in risk zones or road works.

With cylindrical shape, these devices can be set individually and by group, depending on the place needs and the required warning level.

## **Features**

- •In addition, the design of traffic drums transform them into clear and conspicuos tools, increasing efficacy as warning signs. Their correct use help to maintain safety in risk zones, reducing significantly the probability of accidents and enhancing traffic flow.
- Manufactured in polymer of orange, yellow, blue or green color (other color upon request) of the highest quality, guaranteeing a long durability thanks to resistance to inclemency and UV rays.
- Manufactured in a single piece with top grip, enabling an easy management; easy installation; it can be adapted to flashing light.
- Small reliefs on body that allow stacking, reducing transportation and storage costs.
- Option to include base with weight; detachable for greater stability by avoiding tilts caused by wind, manufactured in black polymer.
- Easy to clean, resistance to liquids and solvents.

## Measures

Traffic drum dimensions: Top diameter: 13.3 in Lower diameter: 16.9 in

Height: 46.0 in

Base: Length: 22.8 in

Width: 21.2 in Height: 1.5 in

Type "A or B"

reflective mat, 3.9 in of height, white color