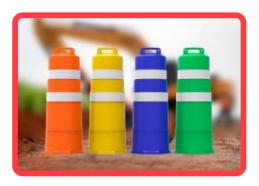

## **Features**

- •In addition, the design of traffic drums transform them into clear and conspicuos tools, increasing efficacy as warning signs. Their correct use help to maintain safety in risk zones, reducing significantly the probability of accidents and enhancing traffic flow.
- Manufactured in polymer of orange, yellow, blue or green color (other color upon request) of the highest quality, guaranteeing a long durability thanks to resistance to inclemency and UV rays.
- Manufactured in a single piece with top grip, enabling an easy management; easy installation; it can be adapted to flashing light.
- Small reliefs on body that allow stacking, reducing transportation and storage costs.
- Option to include base with weight; detachable for greater stability by avoiding tilts caused by wind, manufactured in black polymer.
- Easy to clean, resistance to liquids and solvents.