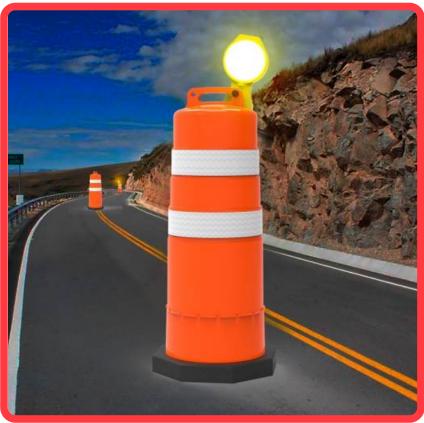

## WHAT IS A TRAFFIC DRUM?

Traffic drums are road safety elements essential to improve visibility in risk zones or road works.

With cylindrical shape, these devices can be set individually and by group, depending on the place needs and the required warning level.

These are particularly useful to manage traffic flow and reduce risk of accidents by alerting to drivers and pedestrians about potential dangers in roadway, such as bumps, detours, or presence of personnel working on road.

Traffic drums have possibility to incorporate reflective rings; these can be "A or B" type, as required, improving visibility of device during night or in low light conditions, helping to be more easy to recognize dangers from a considerable distance.

## **Features**

- •In addition, the design of traffic drums transform them into clear and conspicuos tools, increasing efficacy as warning signs. Their correct use help to maintain safety in risk zones, reducing significantly the probability of accidents and enhancing traffic flow.
- Manufactured in polymer of orange, yellow, blue or green color (other color upon request) of the highest quality, guaranteeing a long durability thanks to resistance to inclemency and UV rays.
- Manufactured in a single piece with top grip, enabling an easy management; easy installation; it can be adapted to flashing light.
- Small reliefs on body that allow stacking, reducing transportation and storage costs.
- Option to include base with weight; detachable for greater stability by avoiding tilts caused by wind, manufactured in black polymer.
- Easy to clean, resistance to liquids and solvents.