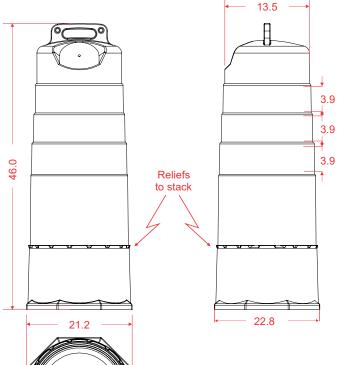

## Measures

Traffic drum dimensions: Top diameter: 13.3 in Lower diameter: 16.9 in

Height: 46.0 in

Base: Length: 22.8 in

Width: 21.2 in Height: 1.5 in

Type "A or B"

reflective mat, 3.9 in of height, white color

according to (preferably)

requirements: Approx. weight

of traffic drum: 5.732 lbs

Approx. weight

**with base:** 12.345 lbs

Images are illustrative