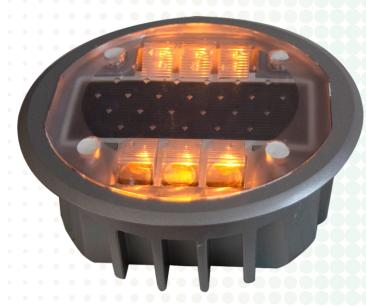

## **SOLAR ALUMINUM BURIED ROAD STUD**

V-S-R-A

## **FEATURES**

- This electric road stud is perfect for boosting road visibility in low-light conditions.
- An auto-rechargeable solar power system of photovoltaic cells with an on/off switch.
- It has the option of adding directional or bidirectional reflections with three fixed or flashing LEDs per side.
- · It installs embedded on the surface course.
- It's manufactured in aluminum with a polycarbonate lens.
- It's perfect for signaling or guiding a route, areas of fog, freeways, low light areas, parks, etc., or for decorating public squares.

## **Technical specifications:**

- Size: Ø 4.68 in. x 2 in.
- Weight: 1.54 lb.
- Made of aluminum smelting.
- Solar panel: monocrystalline silicon of 2.5V / 180mAh.
- Useful life:

Capacitor: 60 h., 5 years. Battery on flashing mode: 180 h., 3 years.

## **Functions:**

- · One or two sides.
- · LED color: white or yellow.
- Visibility: 1093 yd.
- · Useful life: 5 years with a battery of 3 years.
- · Degree of protection: IP68.
- Luminous intensity of each LED: less than 500 lx (it can be adjusted upon request.)
- · Load support: more than 33 US ton.