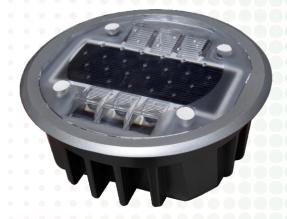

## **SOLAR ALUMINUM BURIED ROAD STUD**

V-S-R-A

## **FEATURES**

- This electric road stud is perfect for boosting road visibility in low-light conditions.
- An auto-rechargeable solar power system of photovoltaic cells with an on/off switch.
- It has the option of adding directional or bidirectional reflections with three fixed or flashing LEDs per side.
- · It installs embedded on the surface course.
- It's manufactured in aluminum with a polycarbonate lens.
- It's perfect for signaling or guiding a route, areas of fog, freeways, low light areas, parks, etc., or for decorating public squares.

## **Technical specifications:**

- Size: Ø 4.68 in. x 2 in.
- Weight: 1.54 lb.
- Made of aluminum smelting.
- Solar panel: monocrystalline silicon of 2.5V / 180mAh.
- Useful life:

Capacitor: 60 h., 5 years. Battery on flashing mode: 180 h., 3 years.

## **Functions:**

- · One or two sides.
- · LED color: white or yellow.
- Visibility: 1093 yd.
- · Useful life: 5 years with a battery of 3 years.
- · Degree of protection: IP68.
- Luminous intensity of each LED: less than 500 lx (it can be adjusted upon request.)
- · Load support: more than 33 US ton.