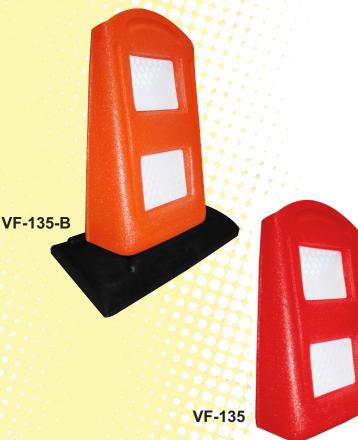

## FLEXIBLE ROAD STUD VF-135 & VF-135-B

## Features

- \* Temporary and flexible road stud.
- \* The flexibility makes it highly resistant to vehicle impacts.
- \* Made of Vitem-flex®.
- \* It doesn't deform even with hits.
- \* When it gets hit, it returns to its original position.
- \* Orange color of great visibility.
- \* Long working life.
- \* It's an excellent option for road works, repairs; or as a temporary sign in potholes or open sewers.
- \* It has two high-intensity reflectives that help improve its visibility at night.
- \* Self-adhesive presentations.
- \* 100% stackable.

VF-135

**VF-135-B** 

5.26 in.

Volumes, dimensions, and other measures are nominal and may vary by approximately 2%.

Lago Ayarza No. 88-A, Bodega N, Col. San Diego Ocoyoacac, Del. Miguel Hidalgo, C.P. 11290 Mexico City. Phones: (+52) 55 5399 1908 and 55 5399 9033