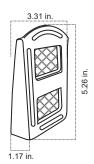

VF-135

**VF-135-B** 

5.26 in.

Volumes, dimensions, and other measures are nominal and may vary by approximately 2%.

Lago Ayarza No. 88-A, Bodega N, Col. San Diego Ocoyoacac, Del. Miguel Hidalgo, C.P. 11290 Mexico City. Phones: (+52) 55 5399 1908 and 55 5399 9033

## Technical specifications

- \* Made of:
- \* Color:
- \* Measures:

 VF-135-B:
 Length: 4.83 in. Width: 2 in. Height: 5.26 in.

 VF-135:
 Length: 3.31 in. Width: 1.17 in. Height: 5.26 in.

\* Reflective:

High Intensity.